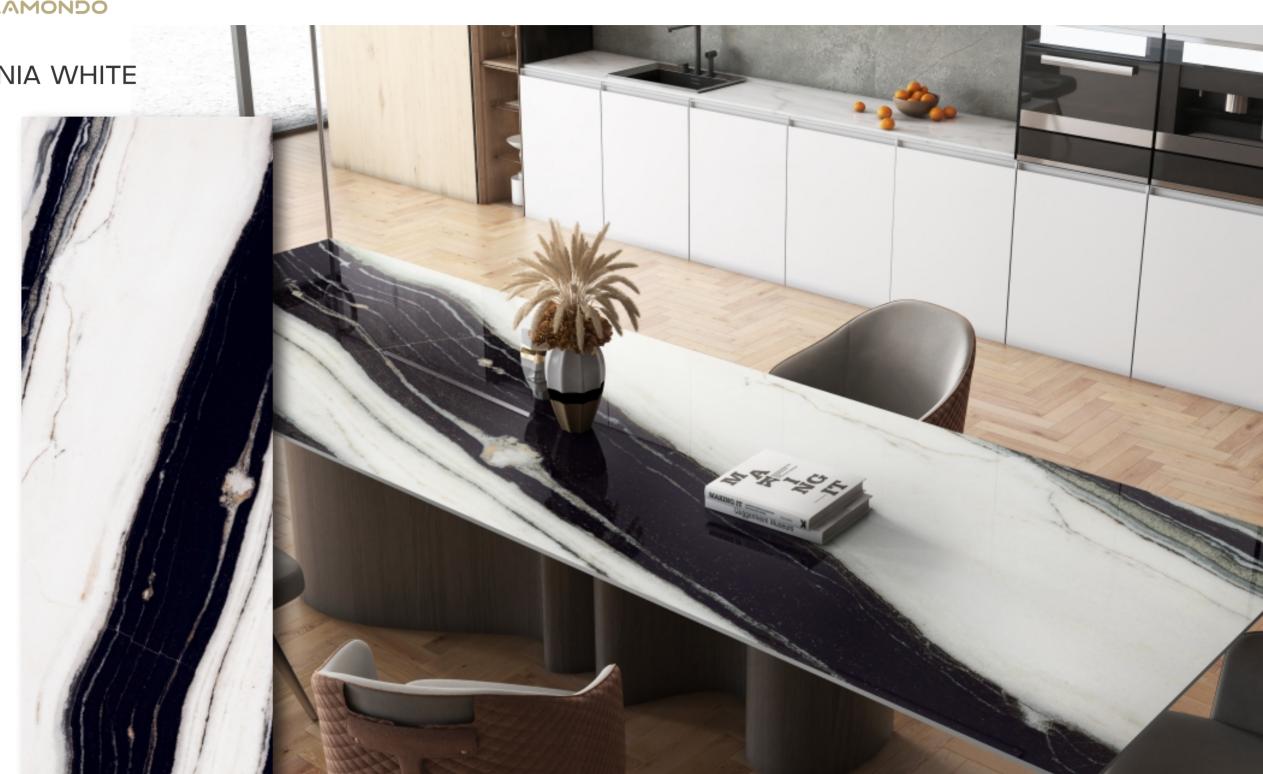

m

### Finish

Glossy

Type Color Body o



























# CHOBA

### Size

800X2400mm

#### Thickness 15mm

#### Finish Glossy

Type Color Body ω

 $\Box$ 

























# CALACATTA GOLD

Size 800X2400mm

### Thickness

15mm

### Finish

Glossy

Type Color Body ∞



































## STATUARIO VOLKAS

#### Size

800X2400mm

### Thickness

15mm

## Finish

Glossy

Type Color Body ∞

#### Random







Continue faces (also use in random faces)

























# DIAMOND GOLD

### Size

800X2400mm

#### Thickness 15mm

#### Finish Glossy

Type Color Body ∞

#### Random









Continue faces (also use in random faces)























# PANTAGONIA WHITE

Size 800X2400mm

# Thickness 15mm

Finish Glossy

Type Color Body ∞







































BRAZILIAN

Size 800X2400mm

Thickness 15mm

Finish Glossy

Type Color Body ∞

























# CREMA MONTANA

Size 800X2400mm

# Thickness 15mm

# Finish Glossy

Type Color Body ∞





































# SCREPOLATO NERO

Size 800X2400mm

### Thickness

15mm

## Finish

Glossy

Type Color Body ∞









































## TIMELESS CALACATTA BORGHINI

#### Size

800X2400mm

#### Thickness

15mm

### Finish

Glossy

Type Color Body ∞

#### Random













Continue faces (also use in random faces)





















# COPENHAGEN

Size 800X2400mm

### Thickness

15mm

# Finish Glossy

Type Color Body ∞





































# PROSTONE IVORY

N

 $\circ$ 

### Size

800X2400mm

### Thickness

15mm

#### Finish

G