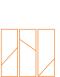

# UNIQUE NEGRO

Size 800X2400mm

### Thickness

15mm

# Finish

Glossy

Type Color Body ∞