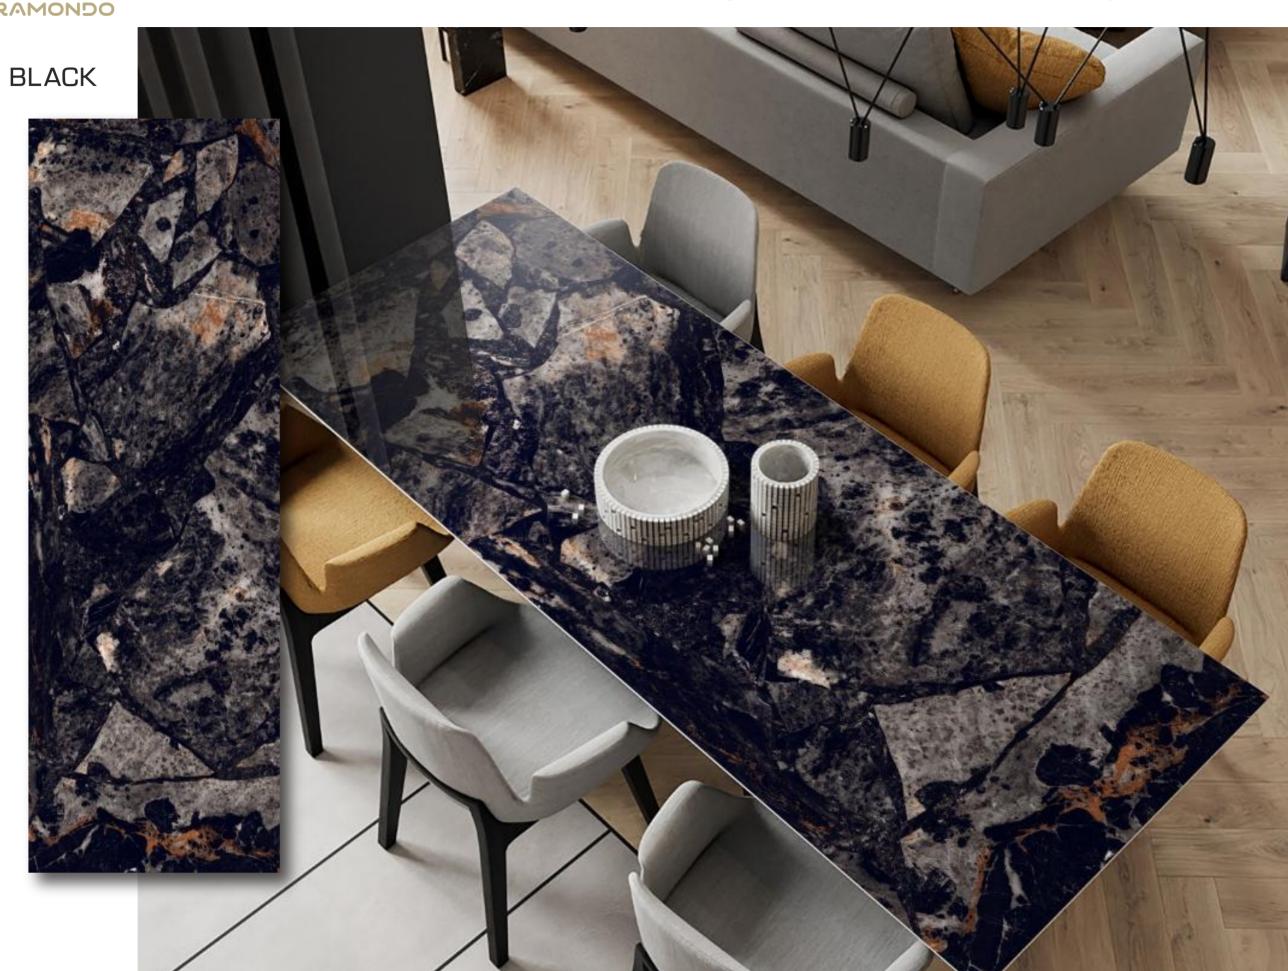

# CRYSTAL BLACK

Size 800X2400mm

# Thickness

15mm

# Finish

Glossy / Matt

Type Color Body ω