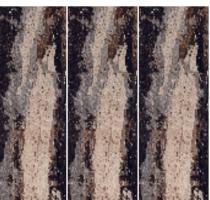

#### Finish Glossy

Type Color Body ∽

J

 $\Box$ 

 $\circ$ 

FUSION ROSE

Size

800X2400mm

Thickness 15mm

Finish Glossy

Type Color Body ∞