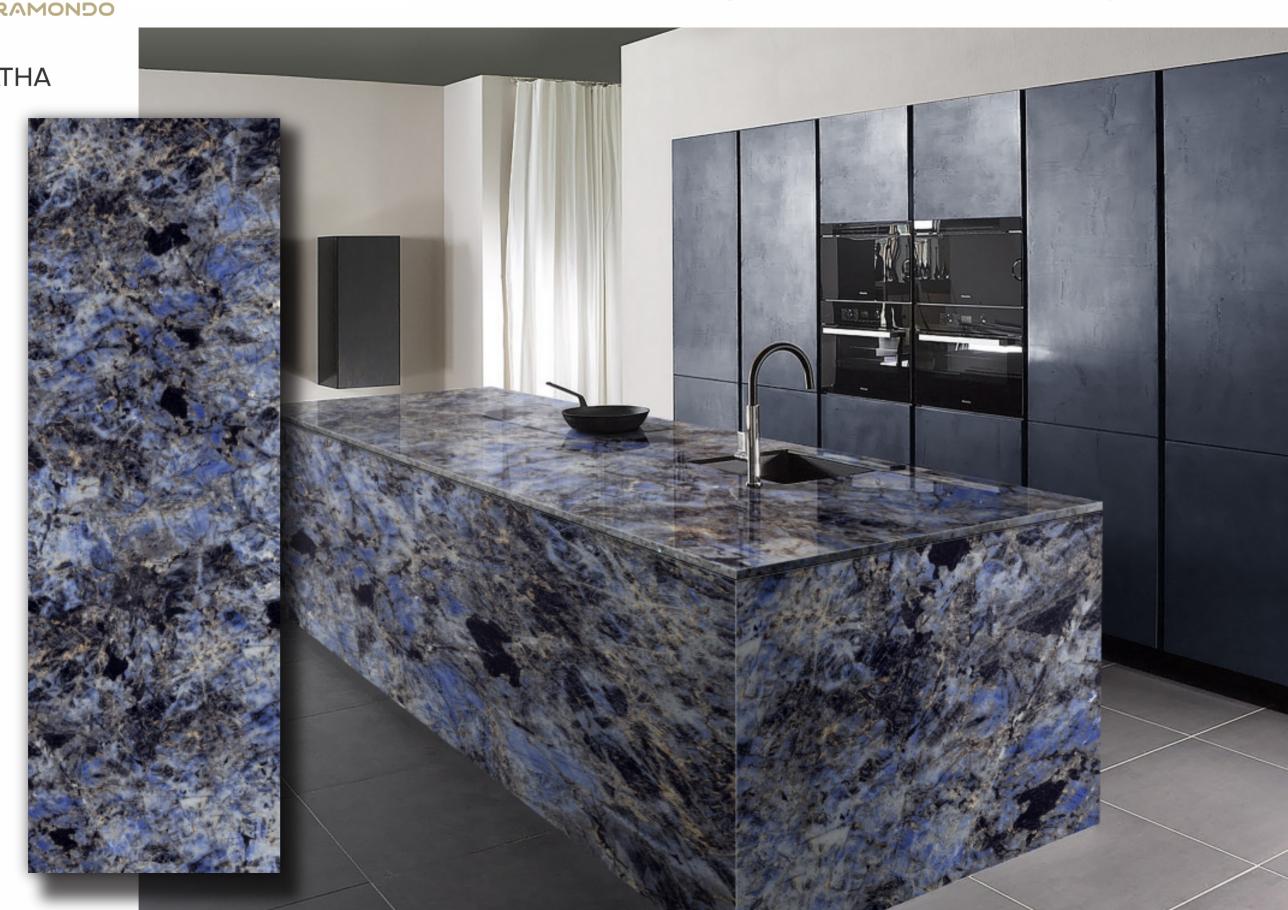

# **BLUE AGATHA**

Size 800X2400mm

# Thickness

15mm

# Finish

Glossy

Type Color Body ∞