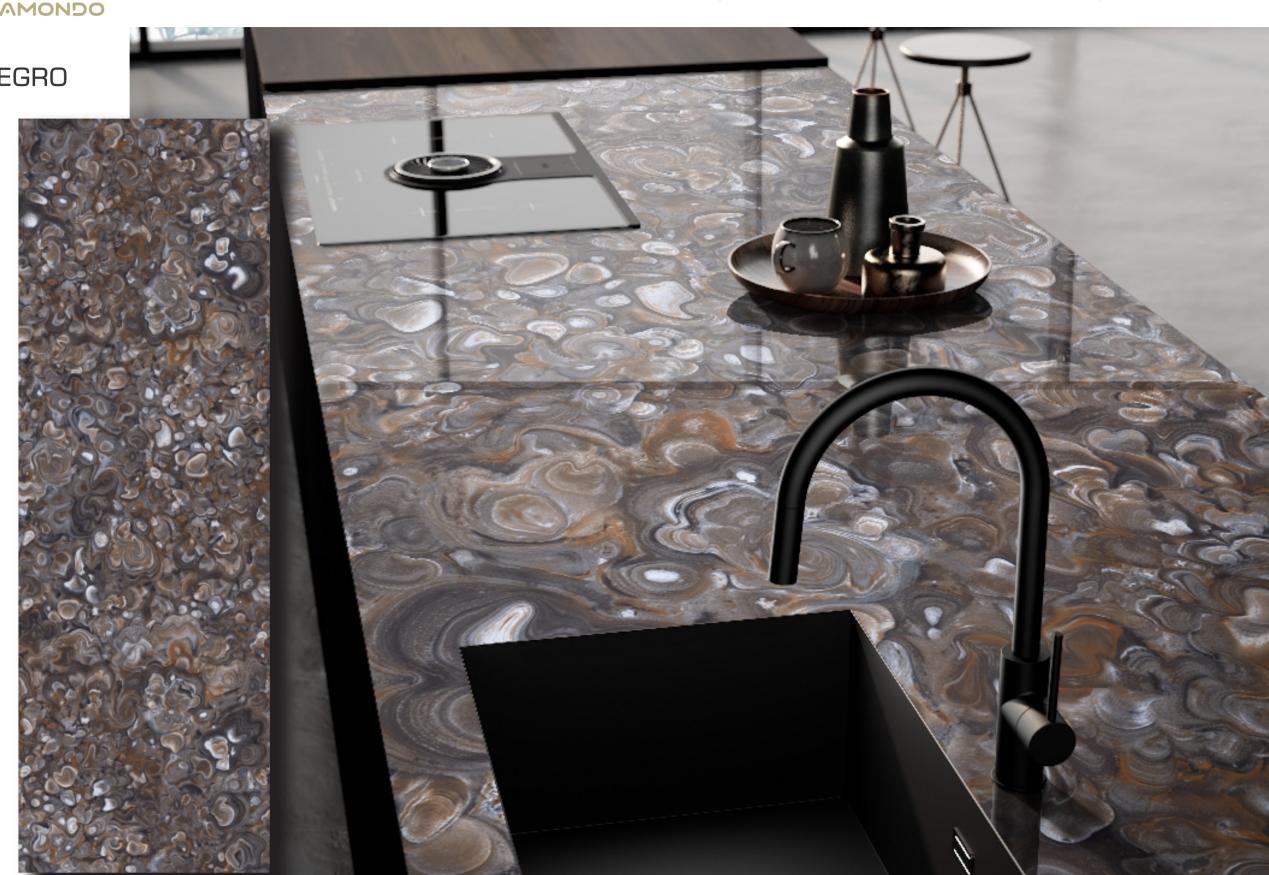

# COOPER PEARL

Size 800X2400mm

### Thickness

15mm

### Finish

Glossy

Type Color Body o