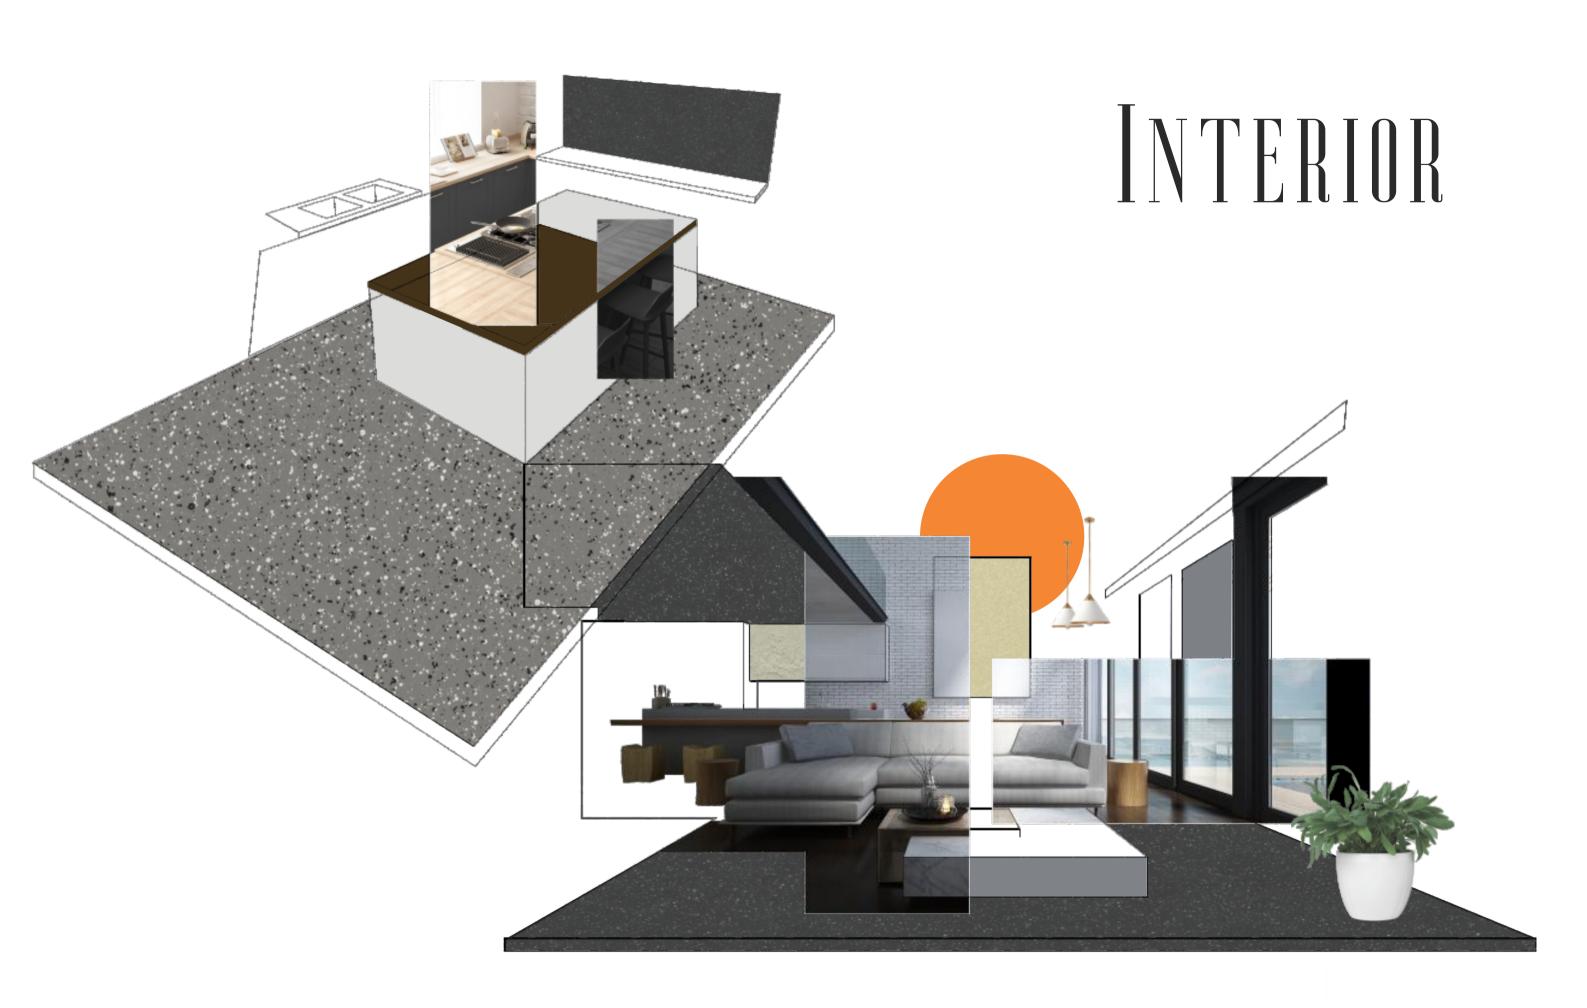

# YOUR INTERIORS WILL NEVER BE THE SAME.

EXTERIOR
SURFACES
ARE SET
TO BE
TRANSFORMED.

800X2400MM 800X3000MM 800X3200MM