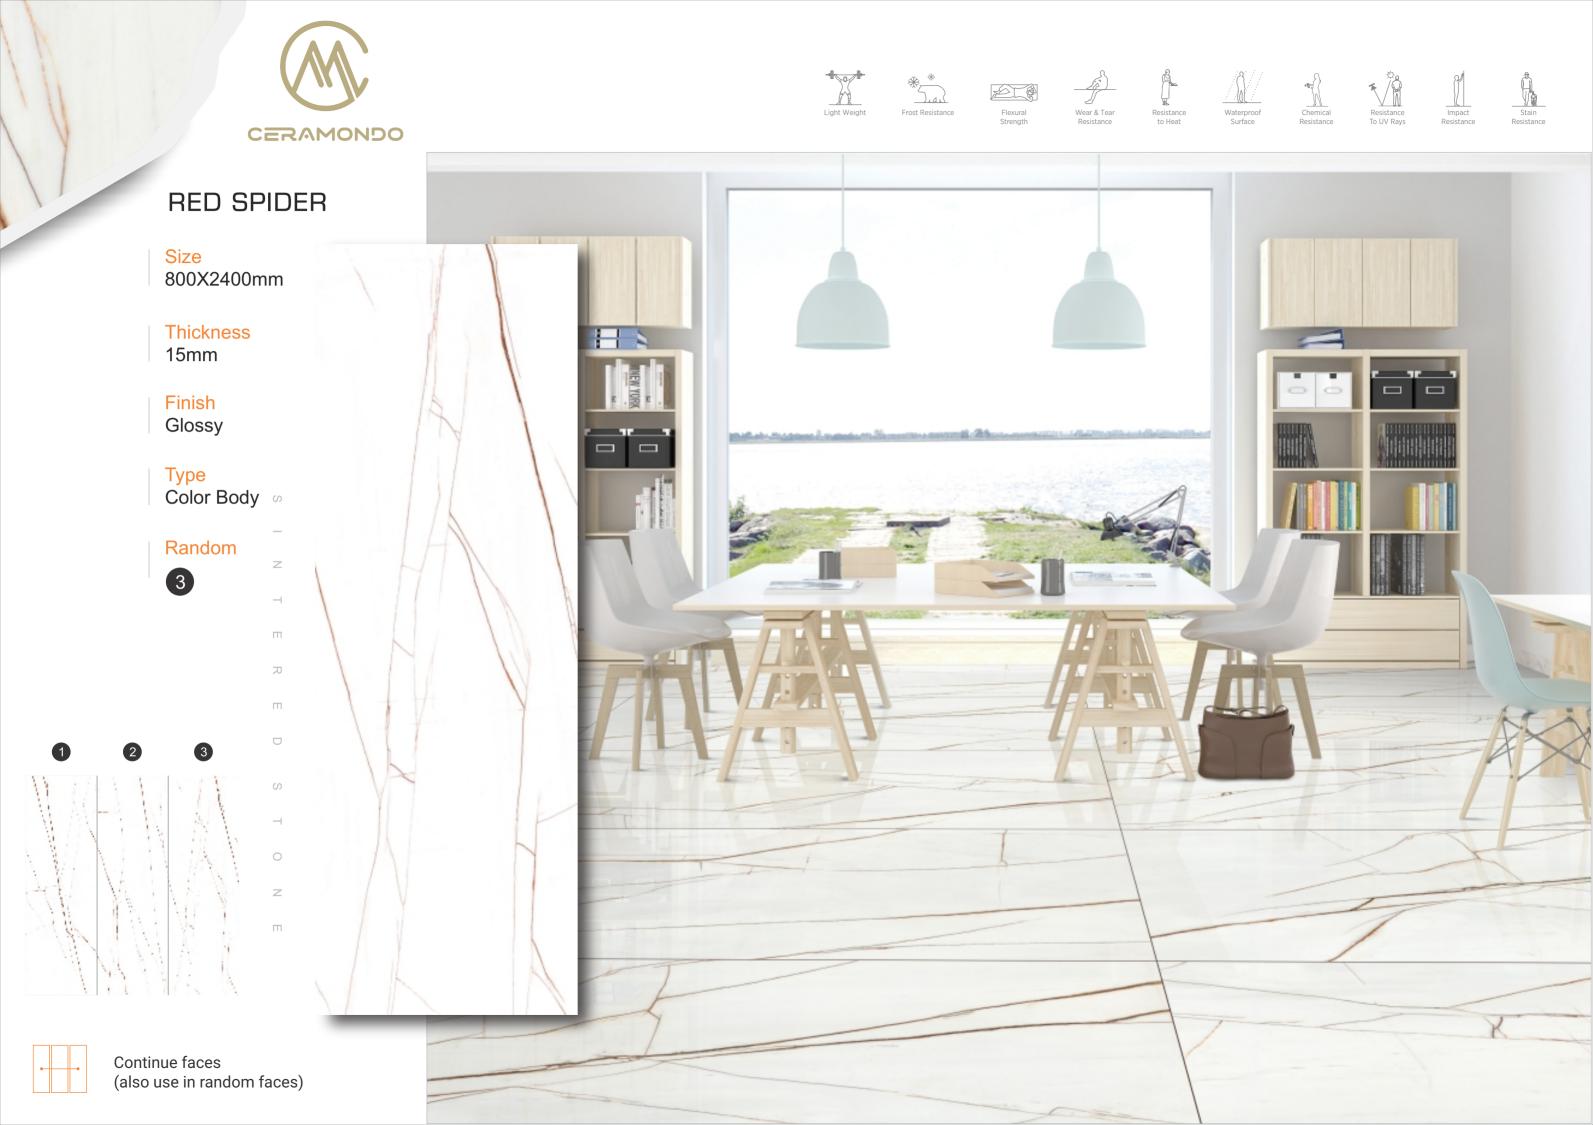

# SAINT LAURENT

Size 800X2400mm

# Thickness

15mm

# Finish

Glossy

Type Color Body ∞

# Random

Random faces