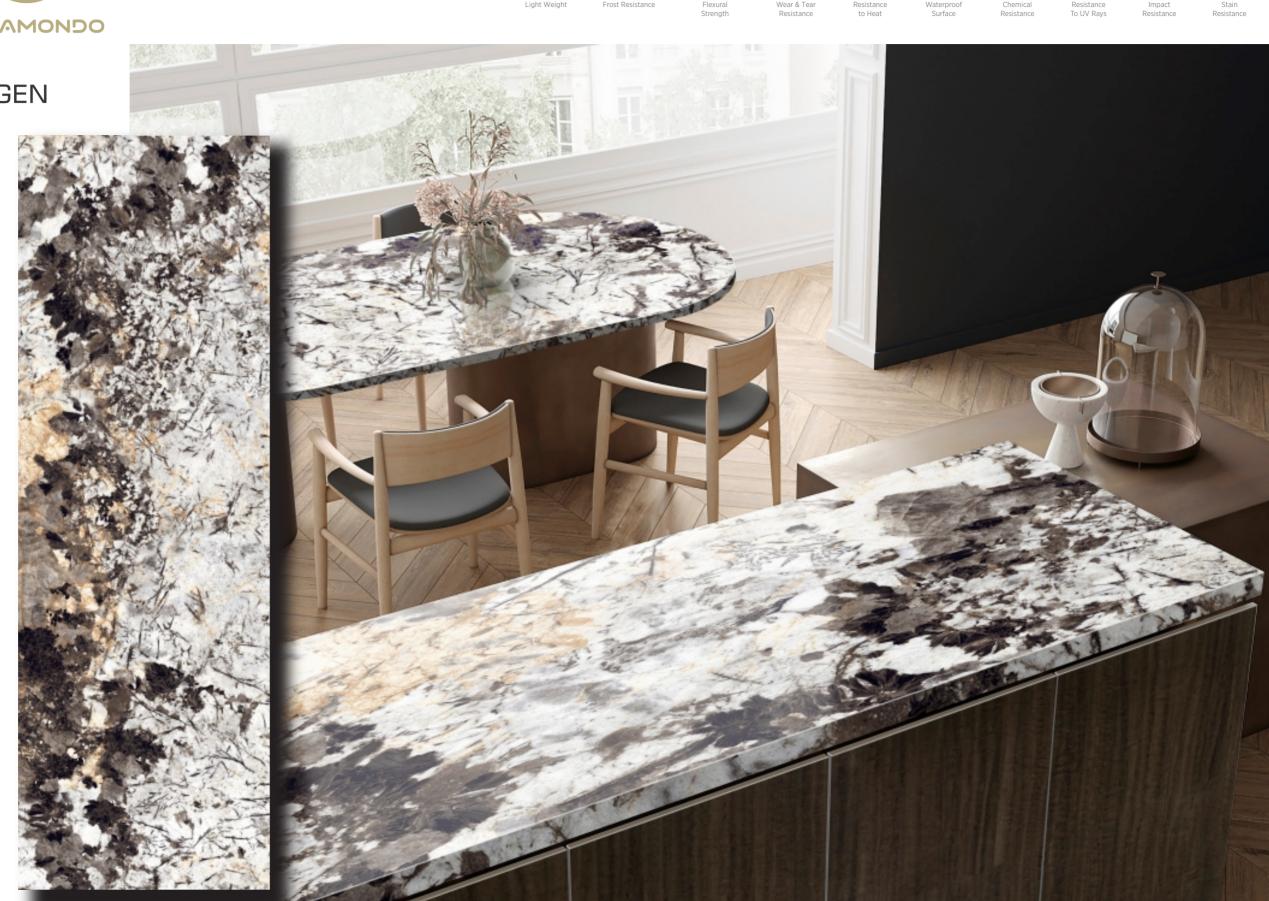

# PANTAGONIA WHITE

Size 800X2400mm

# Thickness 15mm

Finish Glossy

Type Color Body ∞







































BRAZILIAN

Size 800X2400mm

Thickness 15mm

Finish Glossy

Type Color Body ∞

























# CREMA MONTANA

Size 800X2400mm

# Thickness 15mm

# Finish Glossy

Type Color Body ∞





































# SCREPOLATO NERO

Size 800X2400mm

### Thickness

15mm

## Finish

Glossy

Type Color Body ∞









































## TIMELESS CALACATTA BORGHINI

#### Size

800X2400mm

#### Thickness

15mm

### Finish

Glossy

Type Color Body ∞

#### Random













Continue faces (also use in random faces)





















# COPENHAGEN

Size 800X2400mm

### Thickness

15mm

# Finish Glossy

Type Color Body ∞





































# PROSTONE IVORY

N

 $\circ$ 

### Size

800X2400mm

### Thickness

15mm

#### Finish

Glossy

Type Color Body ∞

























# LOUISE GREEN

Size 800X2400mm

#### Thickness 15mm

Finish Glossy

Type Color Body ∞

































# SUNSHINE CRYSTAL

### Size

800X2400mm

### Thickness

15mm

#### Finish

Carving Matt

Type Color Body ω

#### Random

 $\Box$ 

 $\circ$ 

























# SUNSHINE FANCY

 $\circ$ 

### Size

800X2400mm

### Thickness

15mm

### Finish

Carving Matt

Type Color Body ∽