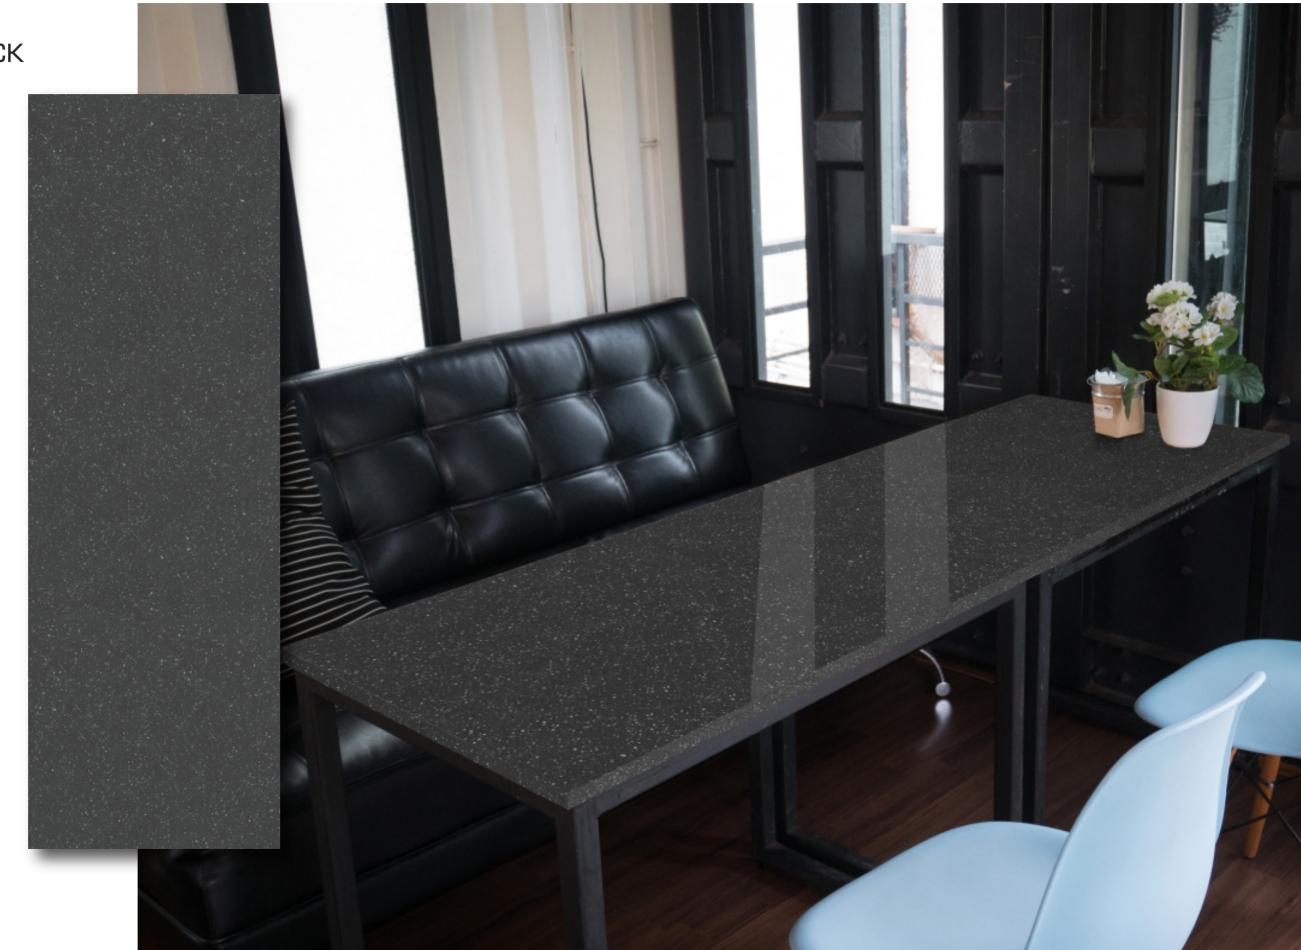

# DARK GREY

# Size

800X2400mm

# Thickness

15mm

# Finish

Glossy / Matt

Type Full Body ∽