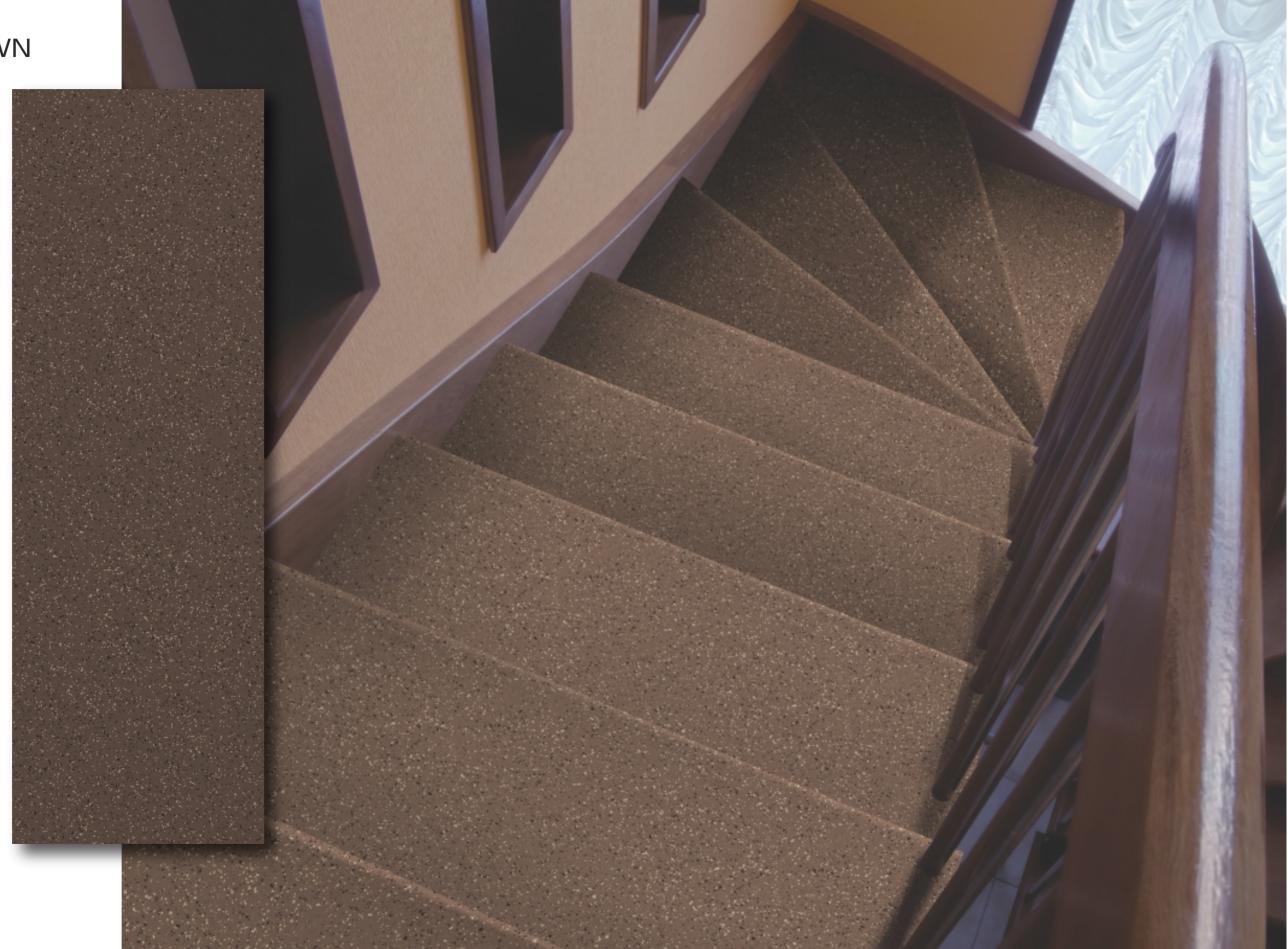

# SNP BROWN

# Size

800X2400mm

# Thickness

15mm

# Finish

Glossy / Matt

Type Full Body ω