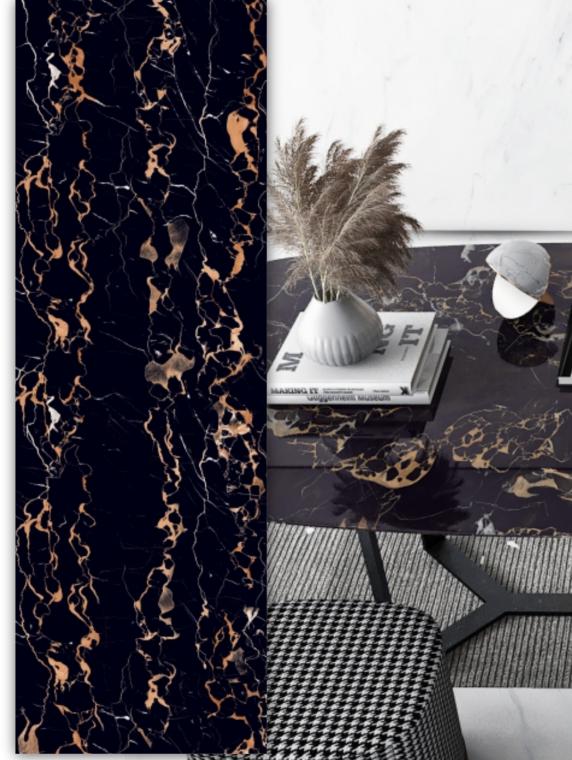

# PORTORO GOLD

Size 800X2400mm

# Thickness

15mm

# Finish Glossy

Type Color Body ∞