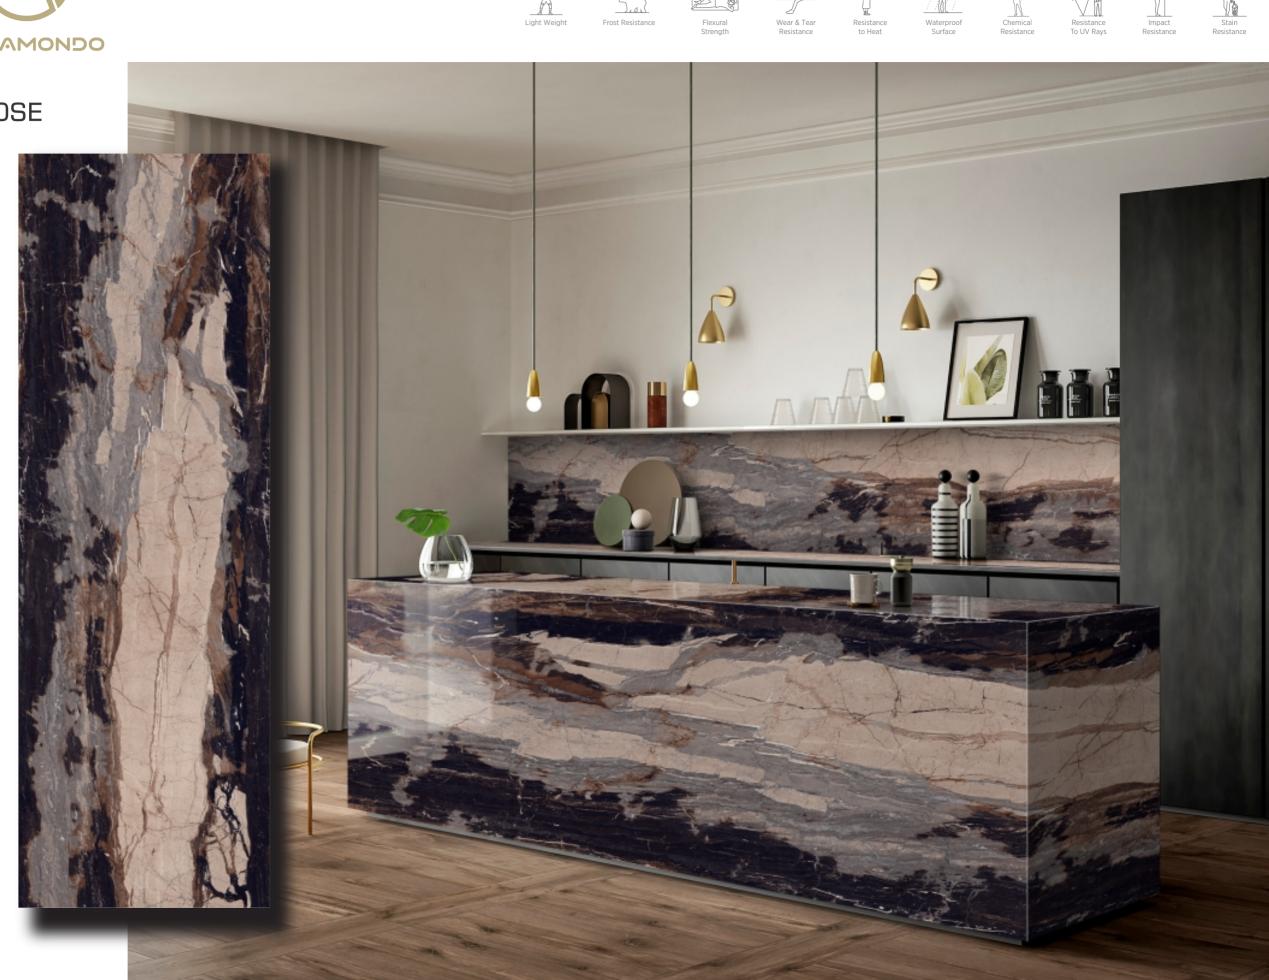

#### Finish Glossy

Type Color Body ∽

J

 $\Box$ 

 $\circ$ 

FUSION ROSE

Size

800X2400mm

Thickness 15mm

Finish Glossy

Type Color Body ∞