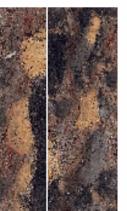

# FOSSIL BROWN

Size 800X2400mm

### Thickness

15mm

### Finish

Glossy

Type Color Body ∞