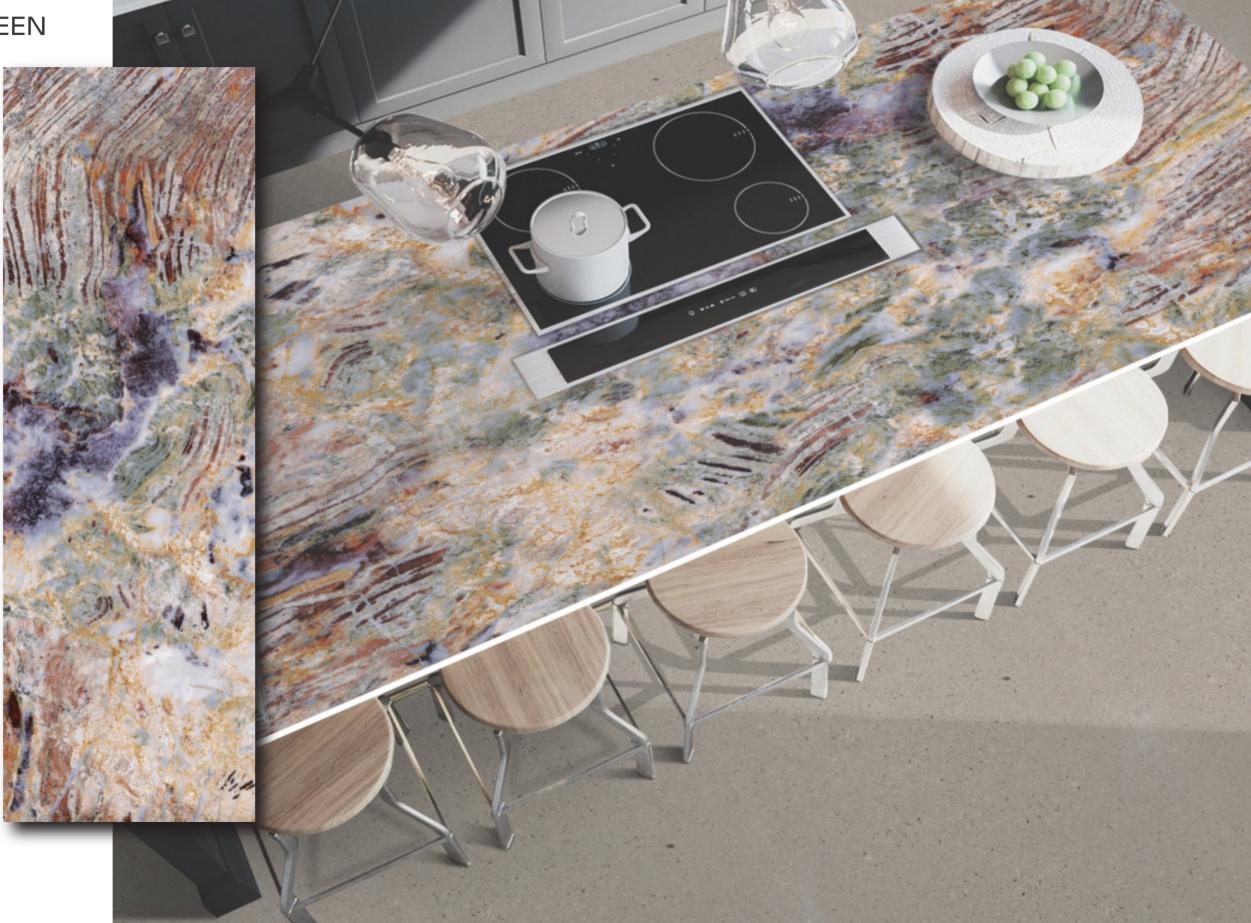

0X2400mm

# Thickness 15mm

# Finish Glossy

Type Color Body ∞





































# SCREPOLATO NERO

Size 800X2400mm

### Thickness

15mm

## Finish

Glossy

Type Color Body ∞









































## TIMELESS CALACATTA BORGHINI

#### Size

800X2400mm

#### Thickness

15mm

### Finish

Glossy

Type Color Body ∞

#### Random













Continue faces (also use in random faces)





















# COPENHAGEN

Size 800X2400mm

### Thickness

15mm

# Finish Glossy

Type Color Body ∞





































# PROSTONE IVORY

N

 $\circ$ 

### Size

800X2400mm

### Thickness

15mm

#### Finish

Glossy

Type Color Body ∞

























# LOUISE GREEN

Size 800X2400mm

#### Thickness 15mm

Finish Glossy

Type Color Body ∞

































# SUNSHINE CRYSTAL

### Size

800X2400mm

### Thickness

15mm

#### Finish

Carving Matt

Type Color Body ω

#### Random

 $\Box$ 

 $\circ$ 

























# SUNSHINE FANCY

 $\circ$ 

### Size

800X2400mm

### Thickness

15mm

### Finish

Carving Matt

Type Color Body ∽