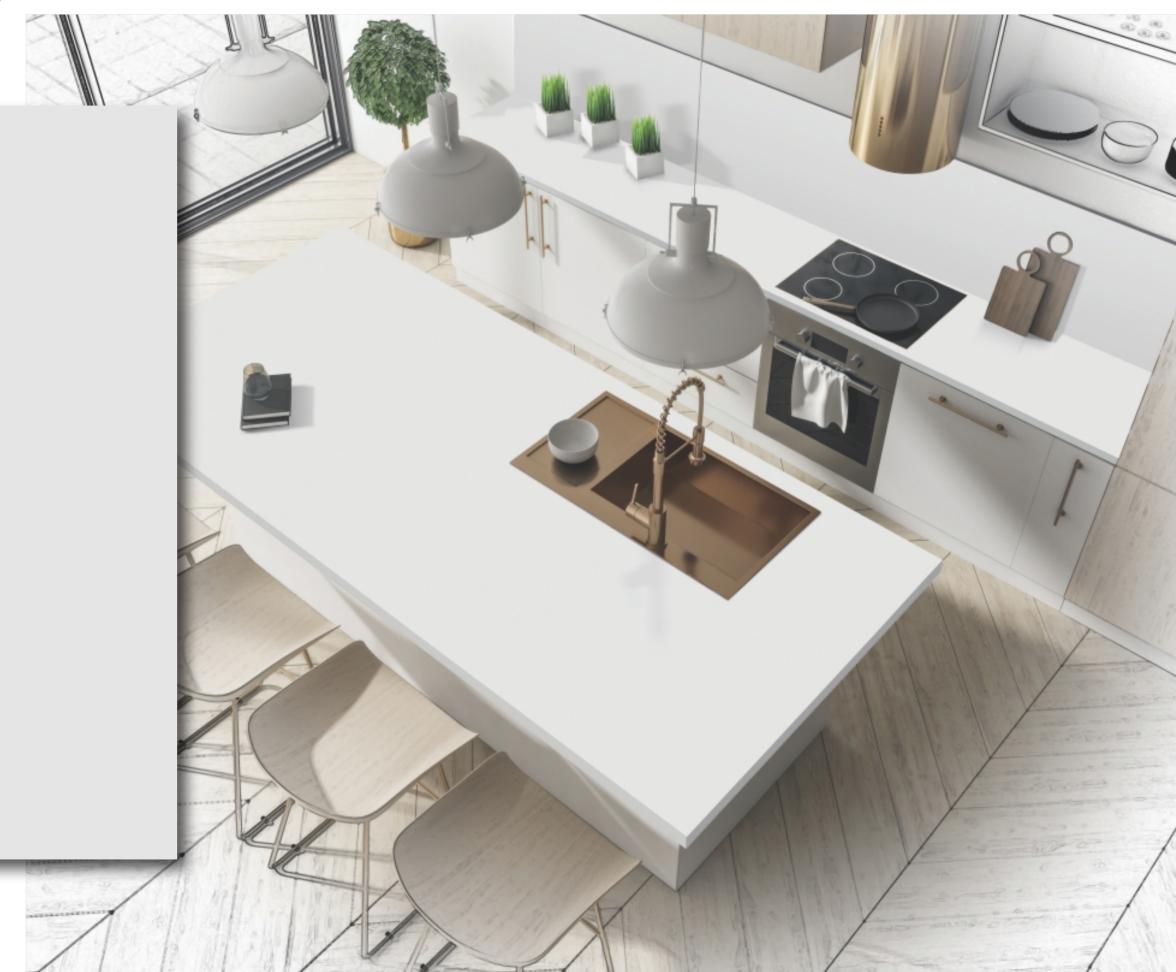

# YOUR INTERIORS WILL NEVER BE THE SAME.

EXTERIOR
SURFACES
ARE SET
TO BE
TRANSFORMED.

800X2400MM 800X3000MM 800X3200MM

# **Application Areas**