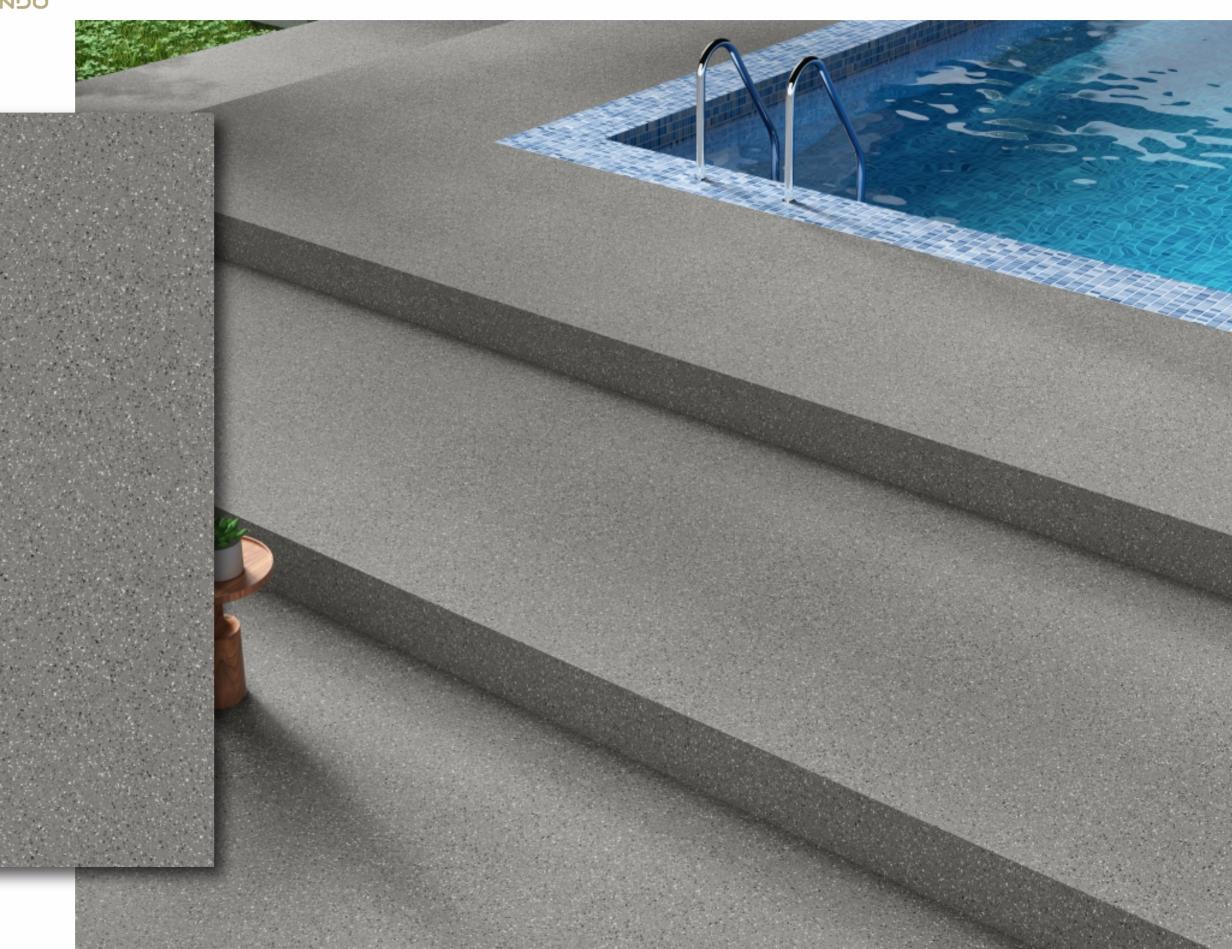

# **Application Areas**

# **JOINT POSSIBILITIES**

Birds beak

45° corner

Soft corner

To enhance the beauty of the tiles, a precision trim can be given to them. Our tiles are of 15 mm thickness, which makes it possible to shape the edges of tiles in different styles and create aesthetically rich counter tops as required. Tiles with nicely trimmed edges also make for cleaner and elegant joints.