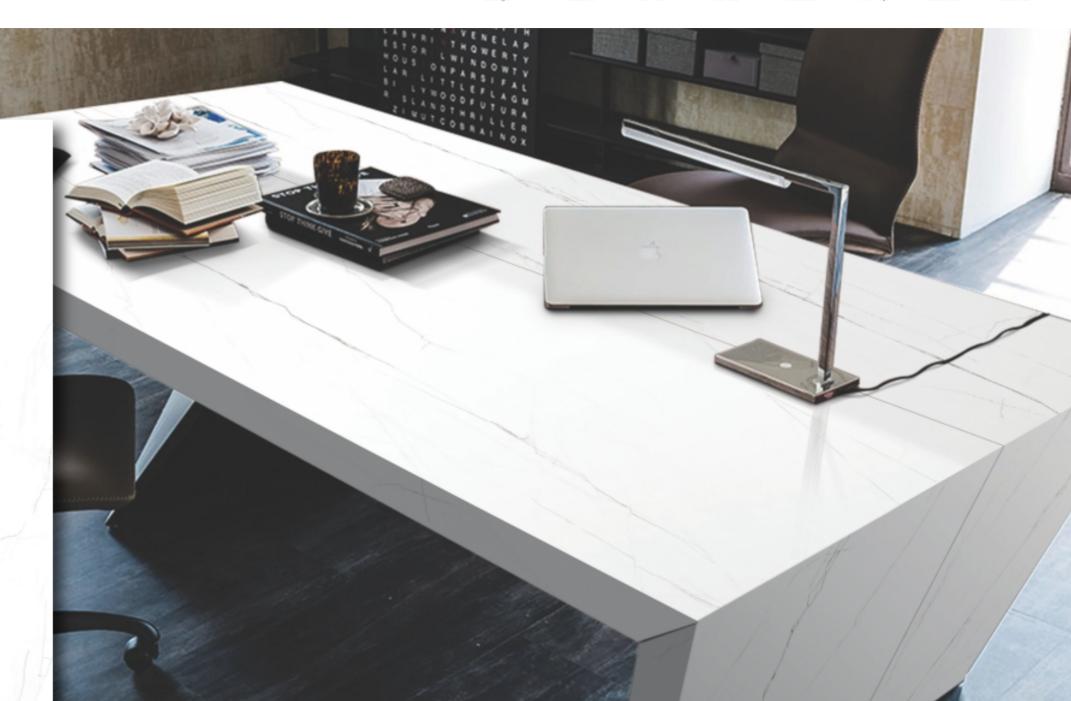

# **JOINT POSSIBILITIES**

Birds beak

45° corner

Soft corner

To enhance the beauty of the tiles, a precision trim can be given to them. Our tiles are of 15 mm thickness, which makes it possible to shape the edges of tiles in different styles and create aesthetically rich counter tops as required. Tiles with nicely trimmed edges also make for cleaner and elegant joints.