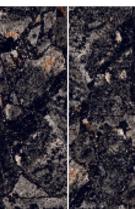

# CRYSTAL BLACK

Size 800X2400mm

# Thickness

15mm

# Finish

Glossy / Matt

Type Color Body ω