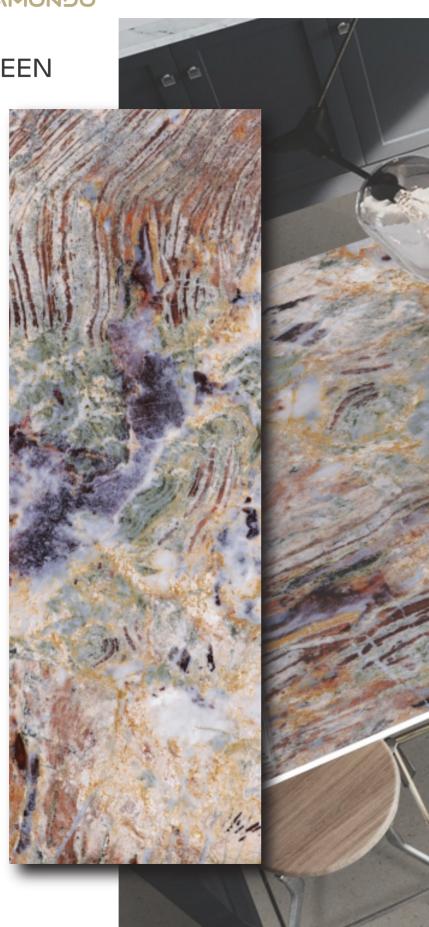

800X2400mm

# Thickness 15mm

# Finish Glossy

Type Color Body ∞





































# SCREPOLATO NERO

Size 800X2400mm

### Thickness

15mm

## Finish

Glossy

Type Color Body ∞









































## TIMELESS CALACATTA BORGHINI

#### Size

800X2400mm

#### Thickness

15mm

### Finish

Glossy

Type Color Body ∞

#### Random













Continue faces (also use in random faces)





















# COPENHAGEN

Size 800X2400mm

### Thickness

15mm

# Finish Glossy

Type Color Body ∞





































# PROSTONE IVORY

N

 $\circ$ 

### Size

800X2400mm

### Thickness

15mm

#### Finish

Glossy

Type Color Body ∞

























# LOUISE GREEN

Size 800X2400mm

#### Thickness 15mm

Finish Glossy

Type Color Body ∞

































# SUNSHINE CRYSTAL

### Size

800X2400mm

### Thickness

15mm

#### Finish

Carving Matt

Type Color Body ω

#### Random

 $\Box$ 

 $\circ$ 

























# SUNSHINE FANCY

 $\circ$ 

### Size

800X2400mm

### Thickness

15mm

### Finish

Carving Matt

Type Color Body ∽