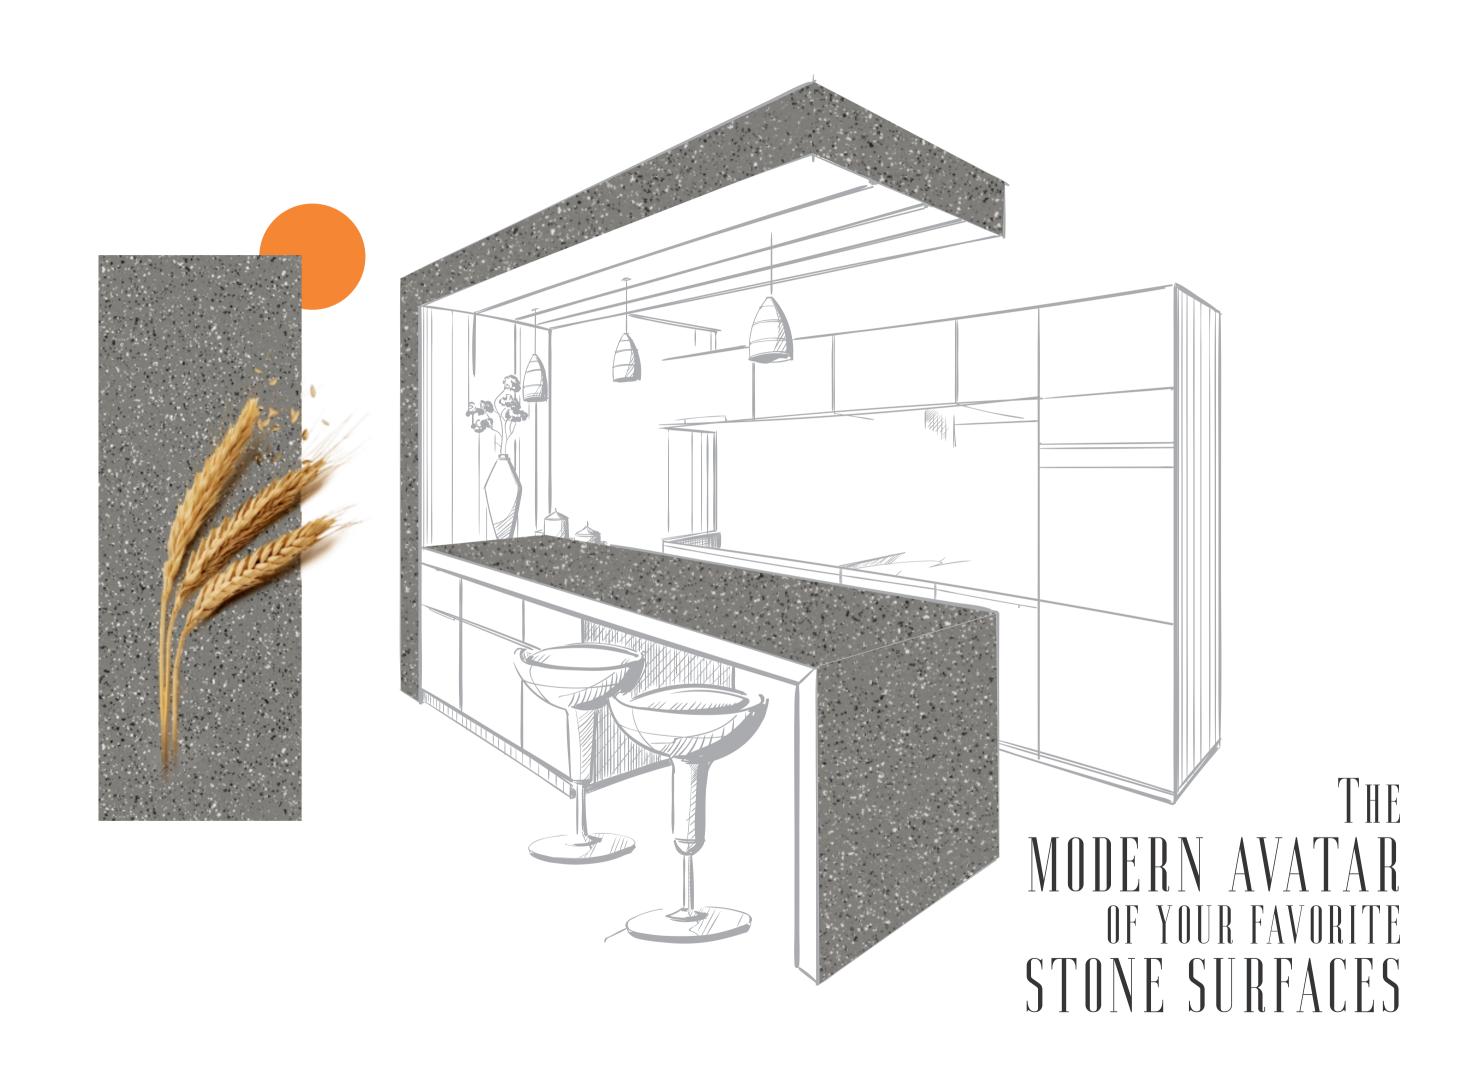

# YOUR INTERIORS WILL NEVER BE THE SAME.

EXTERIOR
SURFACES
ARE SET
TO BE
TRANSFORMED.

800X2400MM 800X3000MM 800X3200MM

# **JOINT POSSIBILITIES**

Birds beak

45° corner

Soft corner

To enhance the beauty of the tiles, a precision trim can be given to them. Our tiles are of 15 mm thickness, which makes it possible to shape the edges of tiles in different styles and create aesthetically rich counter tops as required. Tiles with nicely trimmed edges also make for cleaner and elegant joints.