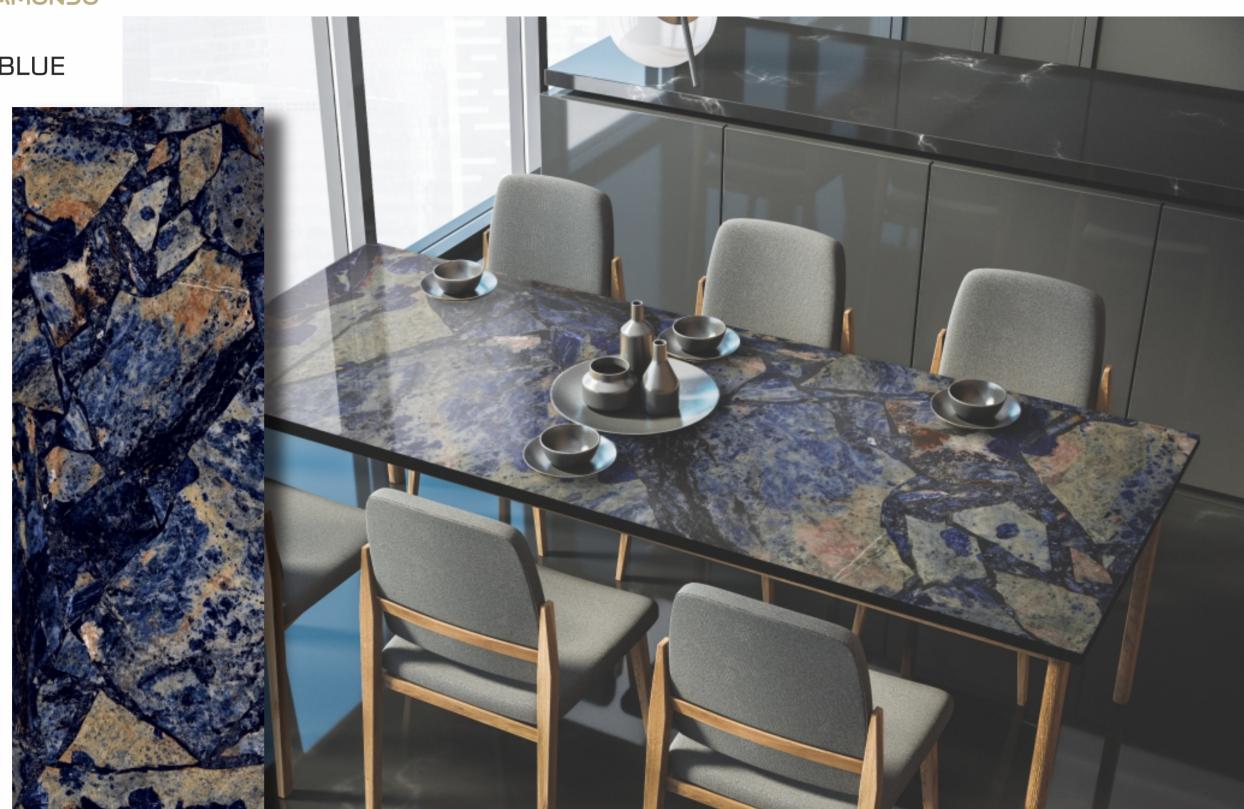

**VOLGA BLUE** 

Size 800X2400mm

### Thickness

15mm

#### Finish Glossy

Type Color Body ∽

J

 $\Box$ 

 $\circ$ 

FUSION ROSE

Size

800X2400mm