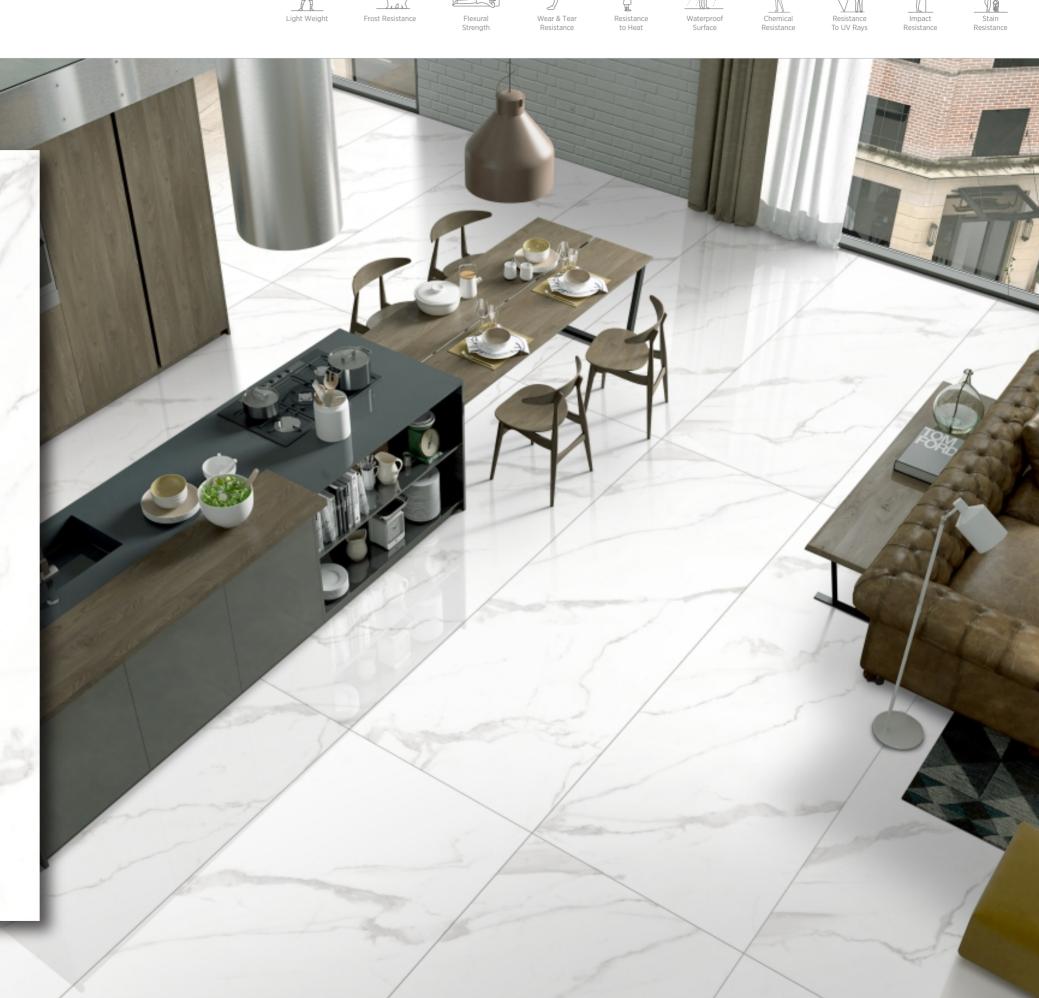

# YOUR INTERIORS WILL NEVER BE THE SAME.

EXTERIOR
SURFACES
ARE SET
TO BE
TRANSFORMED.

800X2400MM 800X3000MM 800X3200MM

# **JOINT POSSIBILITIES**

Birds beak

45° corner

Soft corner

To enhance the beauty of the tiles, a precision trim can be given to them. Our tiles are of 15 mm thickness, which makes it possible to shape the edges of tiles in different styles and create aesthetically rich counter tops as required. Tiles with nicely trimmed edges also make for cleaner and elegant joints.