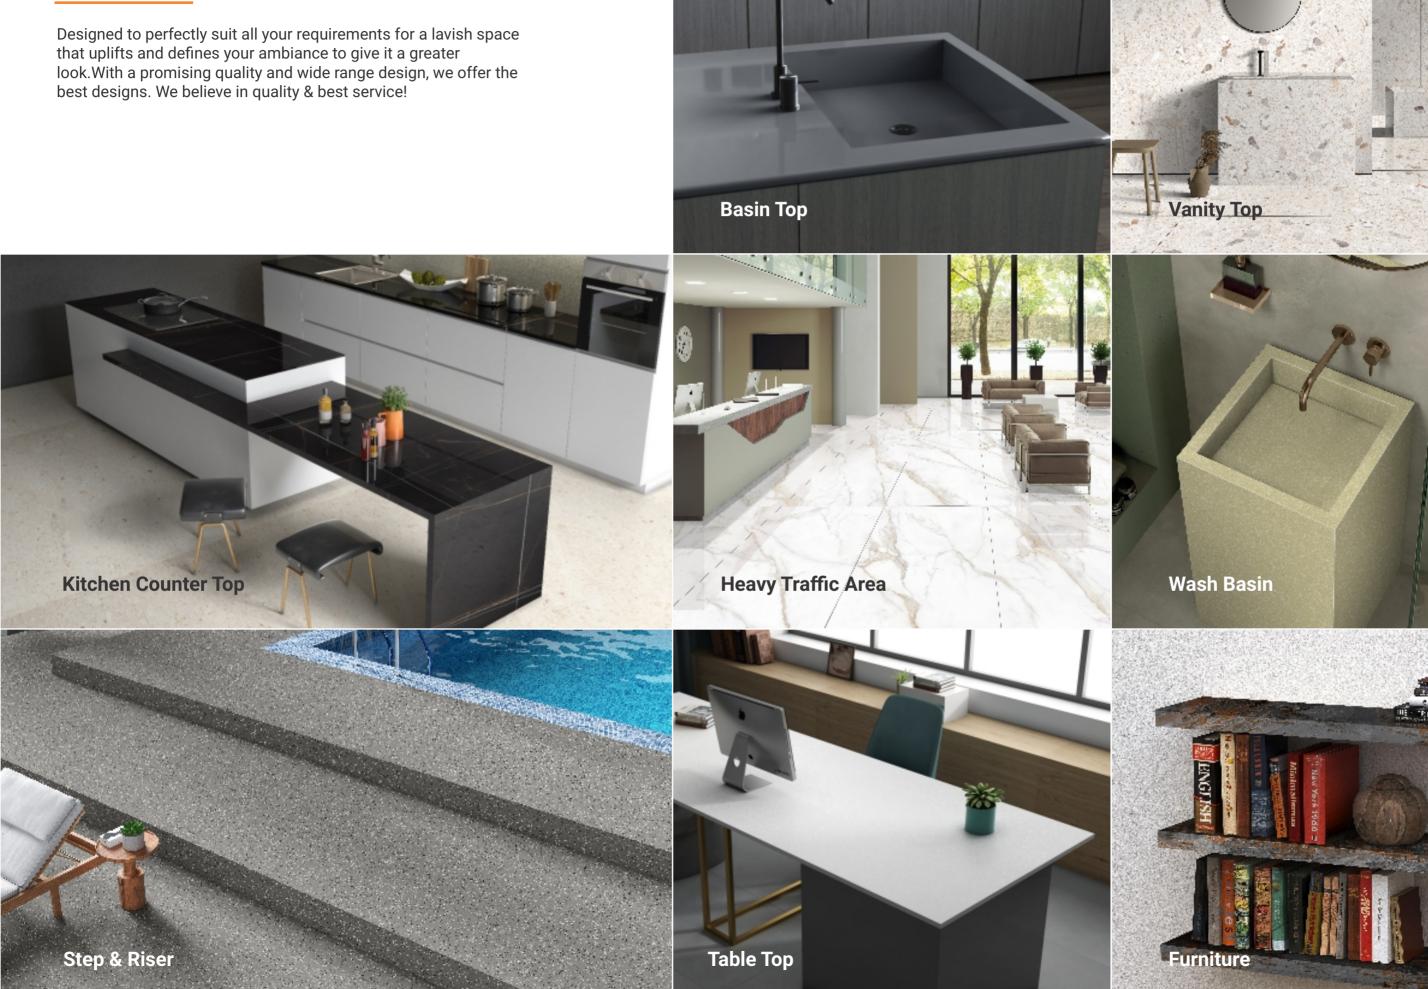

# CERAMONDO

La Ceramica Di Alta Qualità



# SAVE NATURE SAVE EARTH SAVE LIFE























# YOUR INTERIORS WILL NEVER BE THE SAME.









EXTERIOR
SURFACES
ARE SET
TO BE
TRANSFORMED.

800X2400MM 800X3000MM 800X3200MM

# **Application Areas**







# **EDGE PROFILES**



Rounded straight edge



Full bullnose



Normandy Bead



Double straight rounded



Half bullnose



Demi bullnose



Stepped Bullnose



Straight squared edge



Squared edge at 45°



Cove dupont



Dupont



Double straight squared edge



Hollywood Bevel



Cove



Ogee

# **JOINT POSSIBILITIES**



Birds beak



45° corner



Soft corner

To enhance the beauty of the tiles, a precision trim can be given to them. Our tiles are of 15 mm thickness, which makes it possible to shape the edges of tiles in different styles and create aesthetically rich counter tops as required. Tiles with nicely trimmed edges also make for cleaner and elegant joints.



















# CRYSTAL WHITE

N

 $\bigcirc$ 

# Size

800X2400mm

# Thickness

15mm

# Finish

Glossy / M