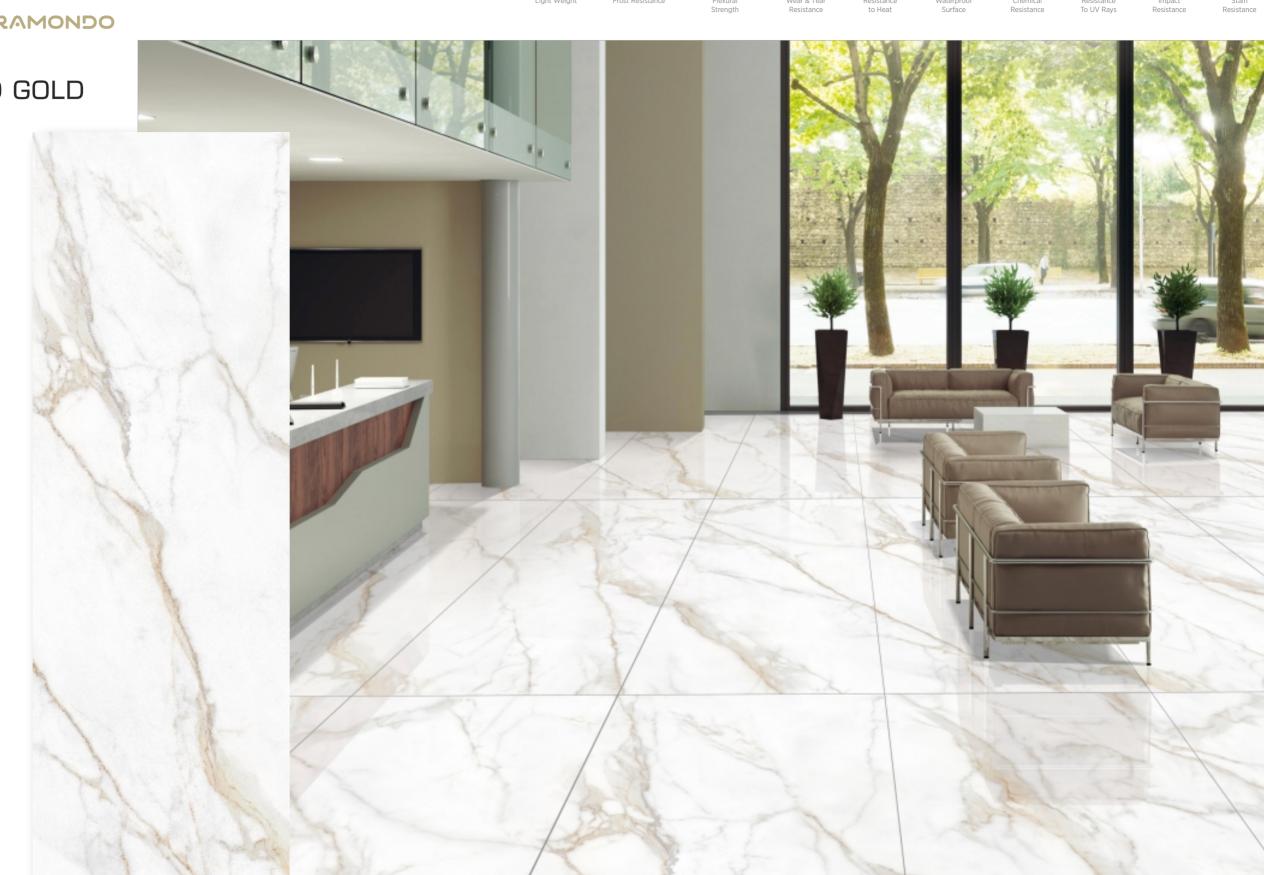

# PORTORO GOLD

Size 800X2400mm

# Thickness

15mm

# Finish Glossy

Type Color Body ∞