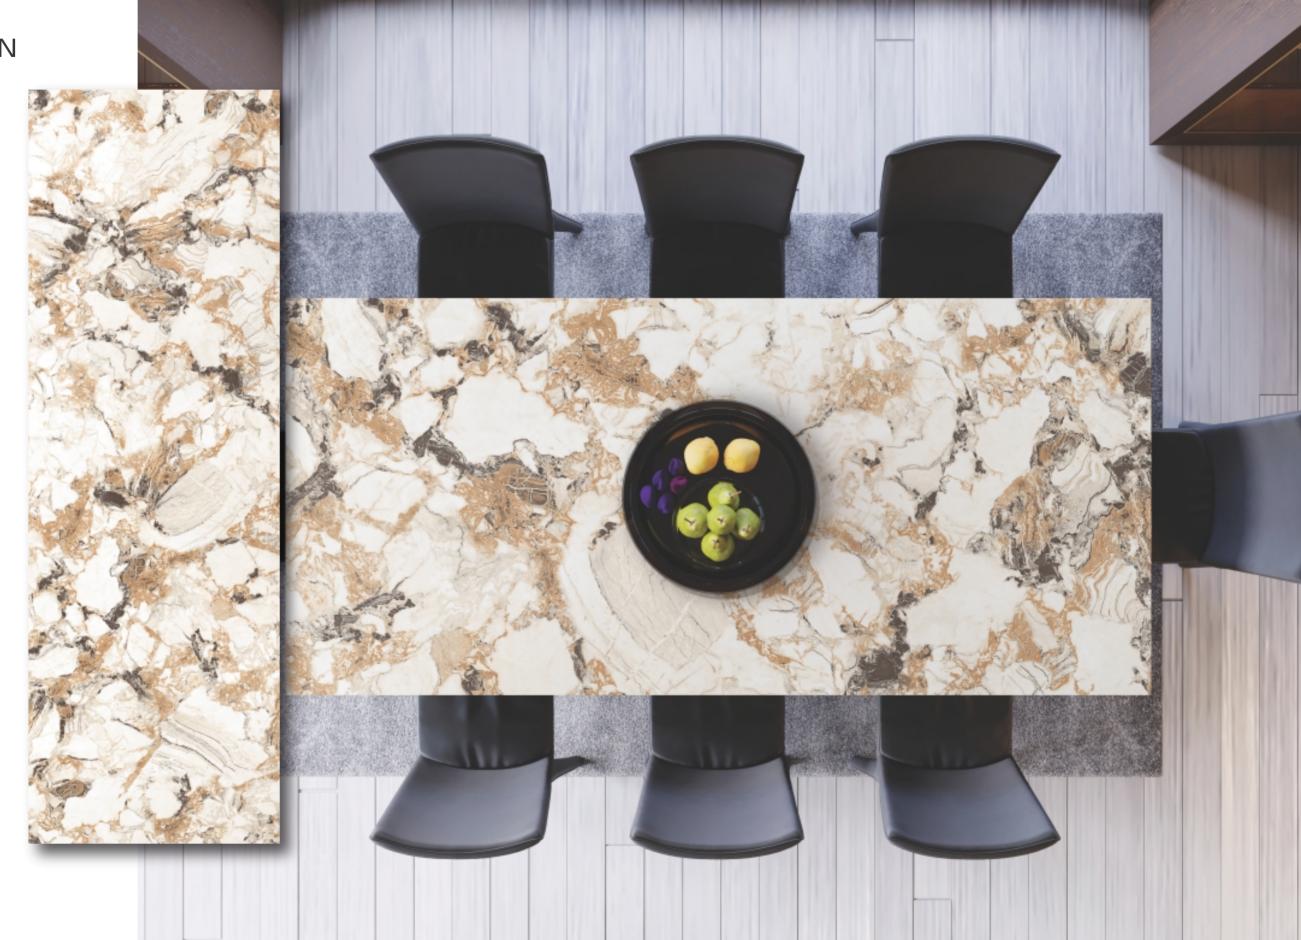

# CREMA MONTANA

Size 800X2400mm

# Thickness 15mm

# Finish Glossy

Type Color Body ∞