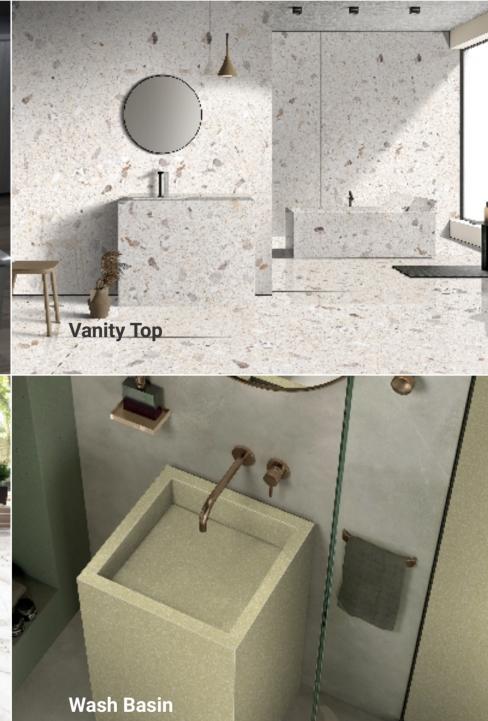

# CERAMONDO

La Ceramica Di Alta Qualità



# SAVE NATURE SAVE EARTH SAVE LIFE























# YOUR INTERIORS WILL NEVER BE THE SAME.









EXTERIOR
SURFACES
ARE SET
TO BE
TRANSFORMED.

800X2400MM 800X3000MM 800X3200MM

# **Application Areas**







# **EDGE PROFILES**



Rounded straight edge



Full bullnose



Normandy Bead



Double straight rounded



Half bullnose



Demi bullnose



Stepped Bullnose



Straight squared edge



Squared edge at 45°



Cove dupont



Dupont



Double straight squared edge



Hollywood Bevel



Cove



Ogee

# **JOINT POSSIBILITIES**



Birds beak



45° corner



Soft corner

To enhance the beauty of the tiles, a precision trim can be given to them. Our tiles are of 15 mm thickness, which makes it possible to shape the edges of tiles in different styles and create aesthetically rich counter tops as required. Tiles with nicely trimmed edges also make for cleaner and elegant joints.



















# CRYSTAL WHITE

N

 $\bigcirc$ 

# Size

800X2400mm

# Thickness

15mm

# Finish

Glossy / Mat