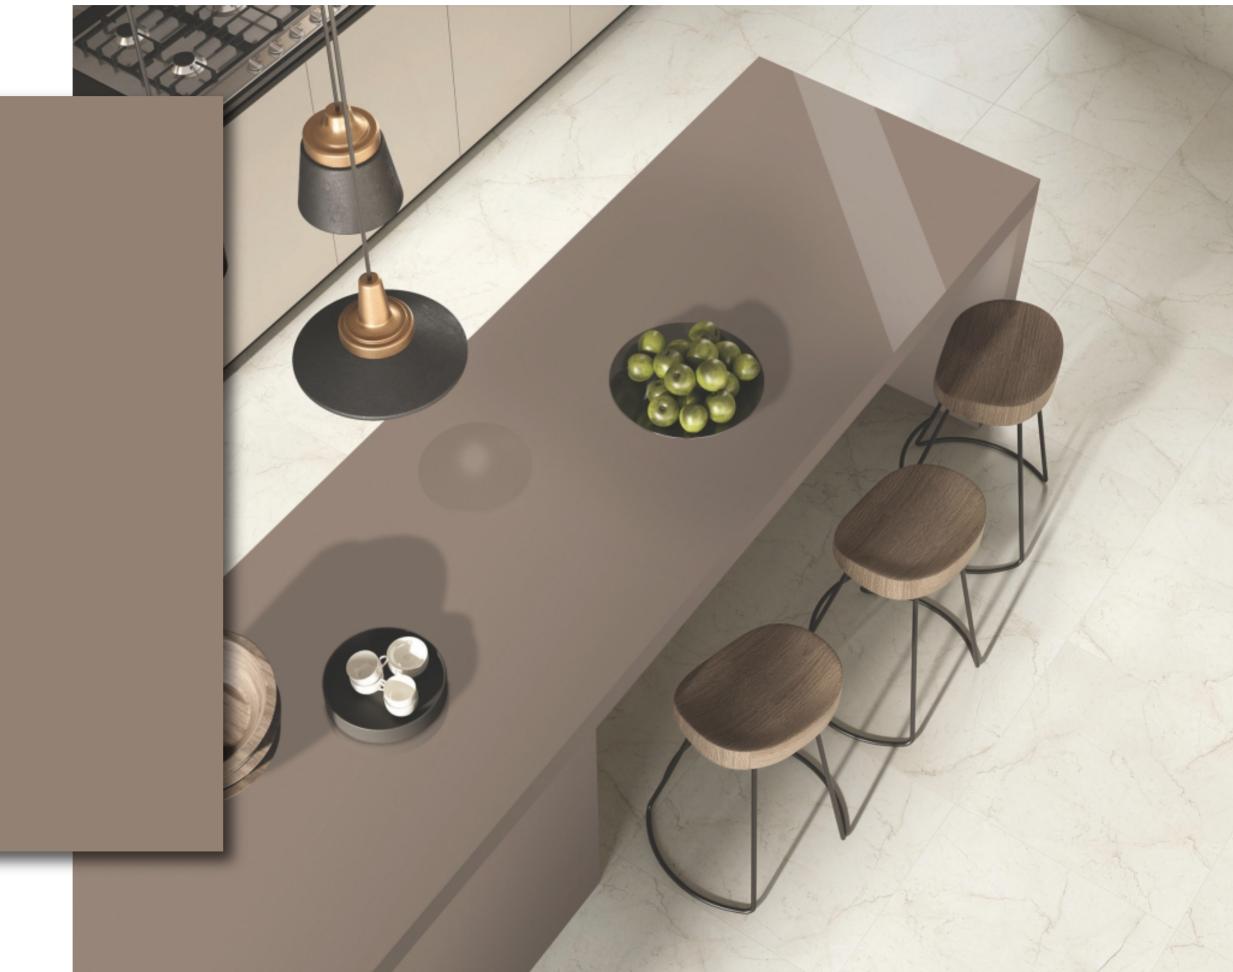

icely trimmed edges also make for cleaner and elegant joints.



















# CRYSTAL WHITE

N

 $\bigcirc$ 

# Size

800X2400mm

# Thickness

15mm

# Finish

Glossy / Matt























# **IVORY**

Size 800X2400mm

# Thickness

15mm

# Finish

Glossy / Matt

J

 $\Box$ 

Type Full Body ∞























# KOTA

# Size

800X2400mm

# Thickness

15mm

# Finish

Glossy / Matt

 $\Box$ 

 $\bigcirc$ 

Type Full Body ∞





















Size 800X2400mm

# Thickness

15mm

# Finish

Glossy / Matt

Type Full Body ∞



J

 $\Box$ 

 $\circ$ 





















# DARK GREY

# Size

800X2400mm

# Thickness

15mm

# Finish

Glossy / Matt

Type Full Body ∽























# WALNUT

Size 800X2400mm

# Thickness

15mm

Finish Glossy / Matt

Type Full Body ∽

 $\Box$ 























# CHOCO

Size 800X2400mm

# Thickness

15mm

# Finish

Glossy / Matt

Type Full Body ∽

 $\Box$  $\bigcirc$ 





















# CRYSTAL BLACK

Size 800X2400mm

# Thickness

15mm

# Finish

Glossy / Matt

Type Color Body ω



# CRYSTAL WHITE

**IVORY** 

# KOTA

LIGHT GREY

# DARK GREY

WALNUT

CHOCO

CRYSTAL BLACK



# **THICKNESS**

15 MM

# SIZE

800X2400 MM

# **FINISH**

GLOSSY / MATT























# **GALAXY WHITE**

# Size

800X2400mm

# Thickness

15mm

# Finish

Glossy / Matt

Type Full Body





















# **GALAXY IVORY**

# Size

800X2400mm

# Thickness

15mm

# Finish

Glossy / Matt

Type Full Body

Face Random

J

 $\Box$ 























# SNP BROWN

# Size

800X2400mm

# Thickness

15mm

# Finish

Glossy / Matt

Type Full Body