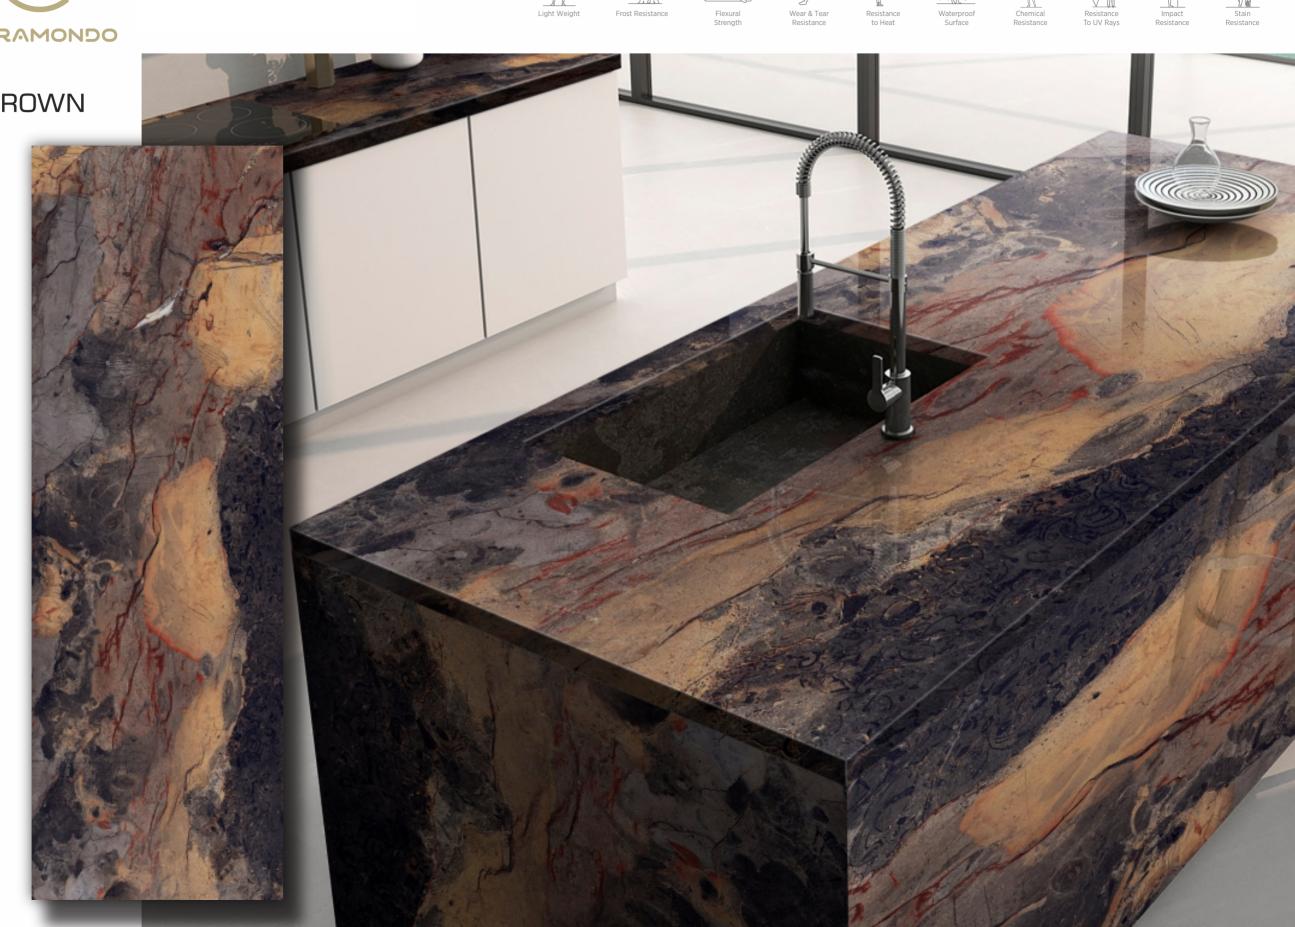

# SNP BROWN

# Size

800X2400mm

# Thickness

15mm

# Finish

Glossy / Matt

Type Full Body ω