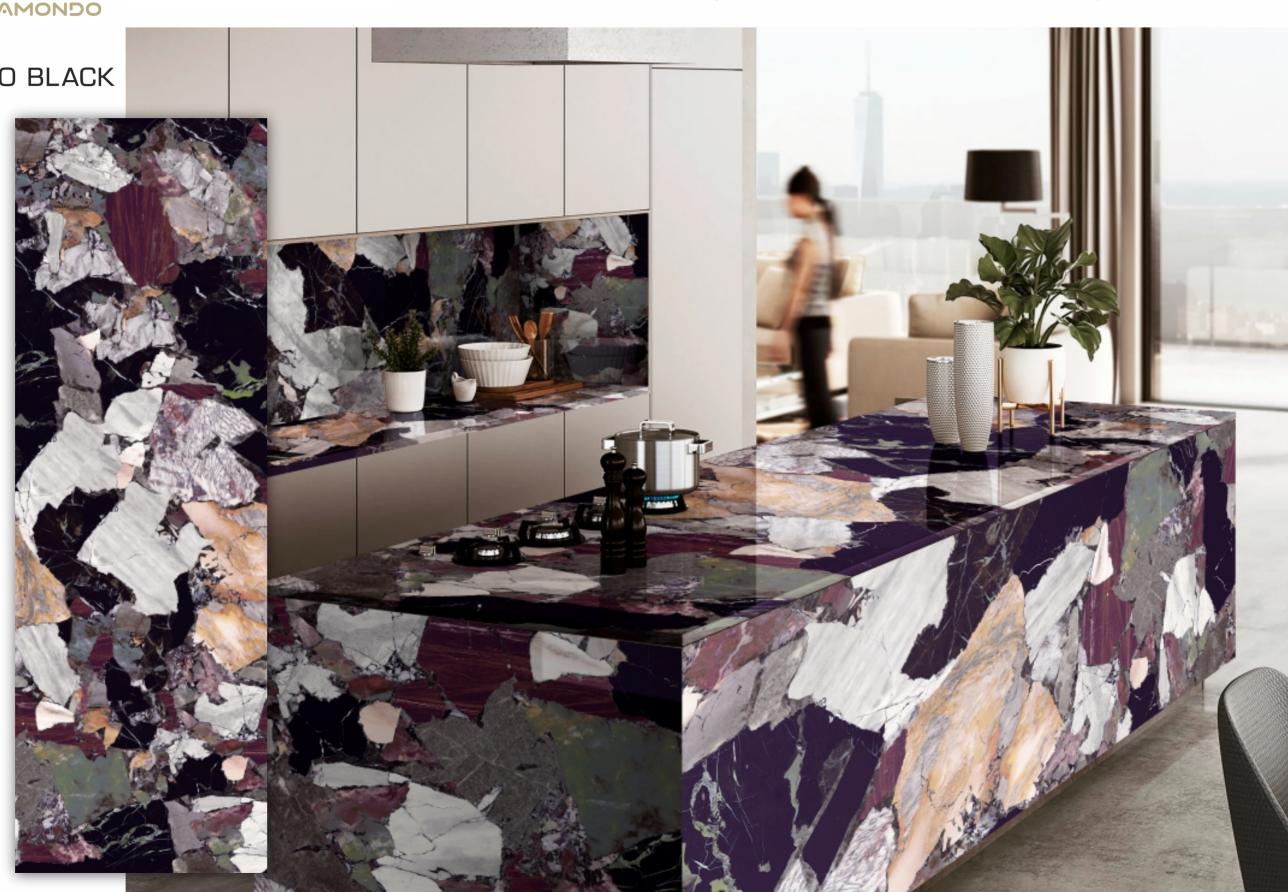

# PORTORO BLACK

Size 800X2400mm

# Thickness

15mm

# Finish

Glossy

Type Color Body ∞