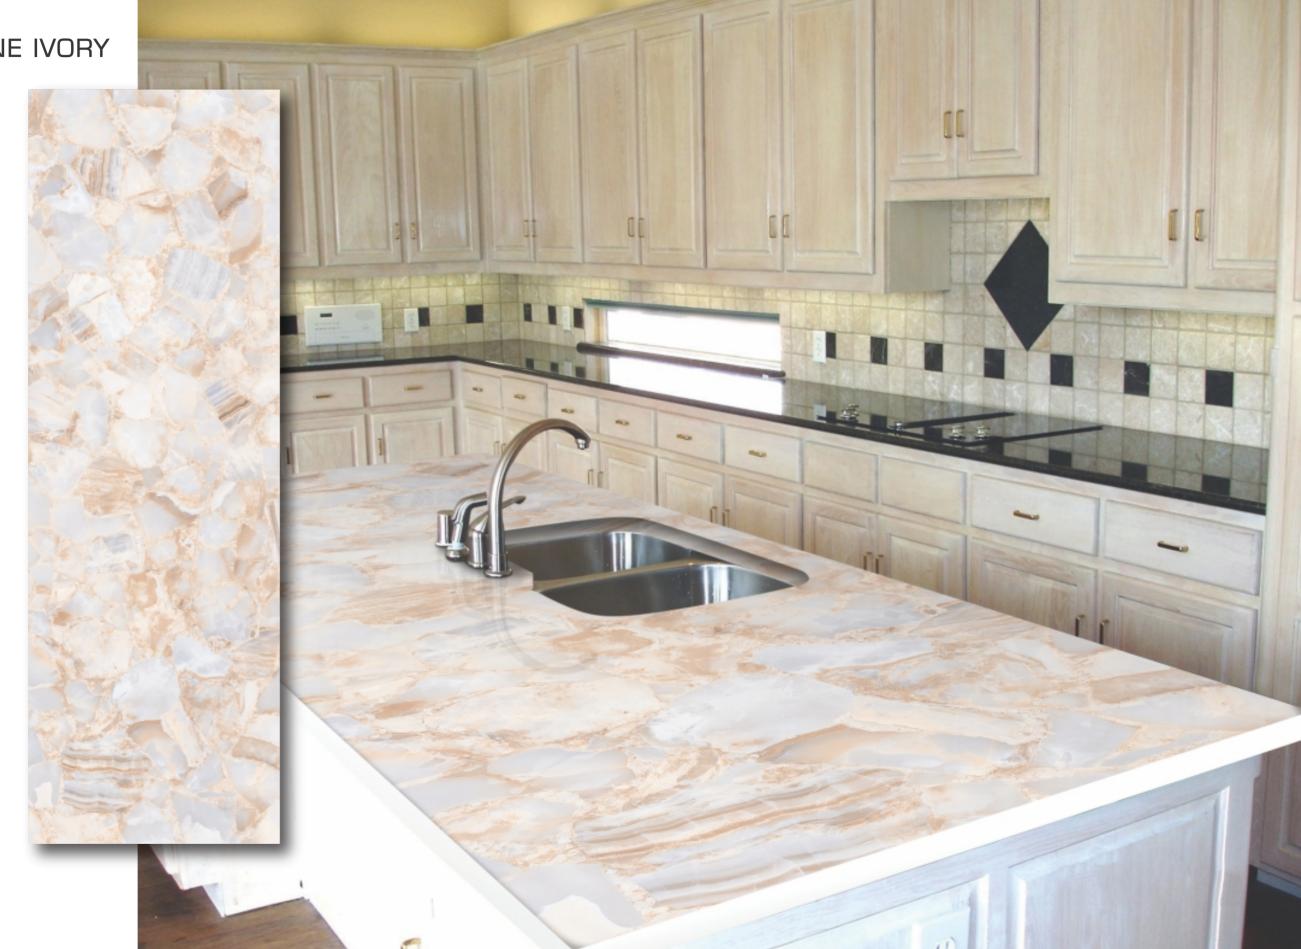

# **IVORY**

Size 800X2400mm

# Thickness

15mm

# Finish

Glossy / Matt

J

 $\Box$ 

Type Full Body ∞