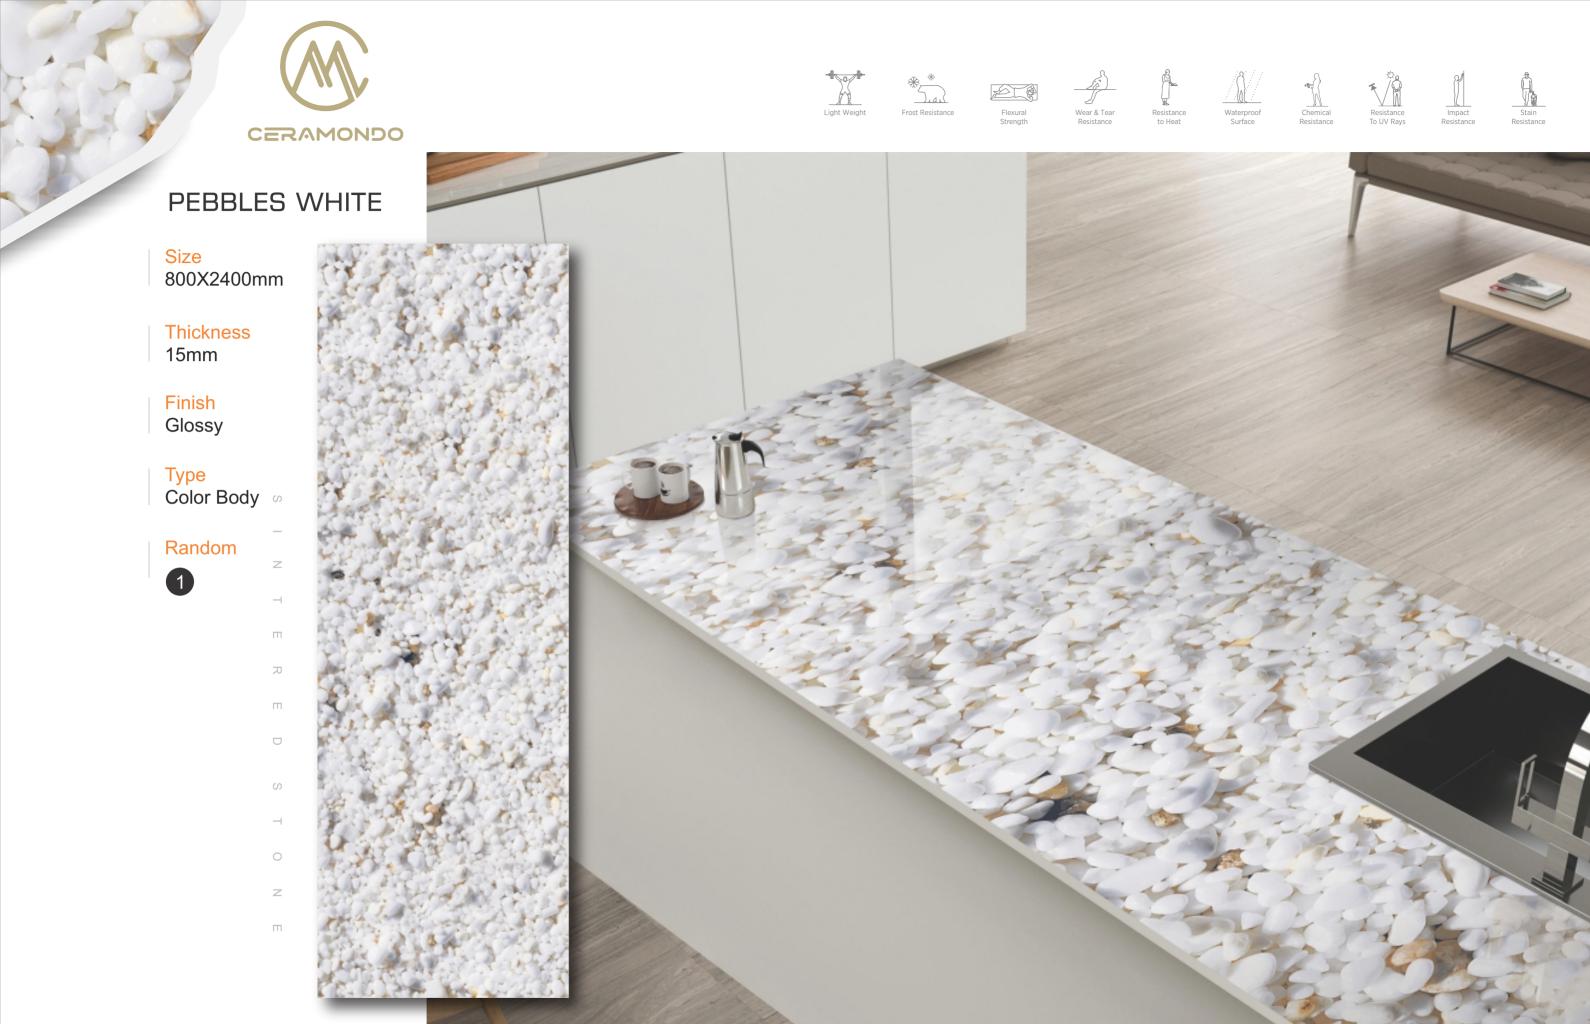

# CRYSTAL WHITE

N

 $\bigcirc$ 

# Size

800X2400mm

# Thickness

15mm

# Finish

Glossy / Matt