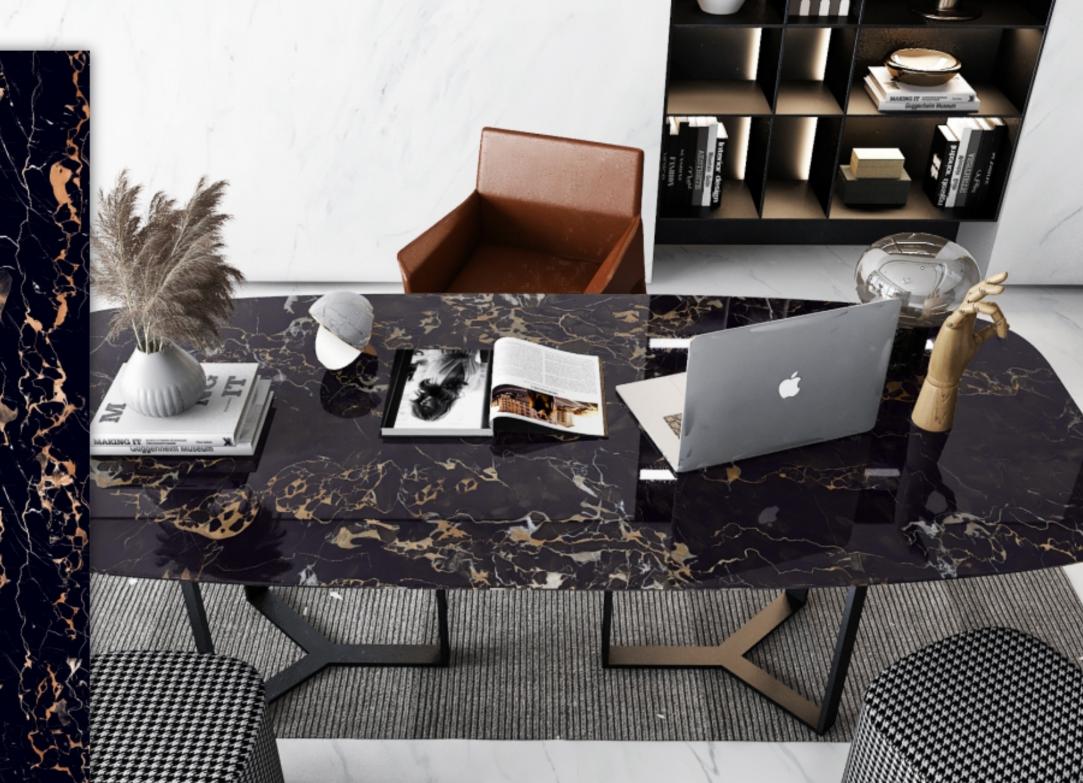

# PORTORO GOLD

Size 800X2400mm

# Thickness

15mm

# Finish Glossy

Type Color Body ∞