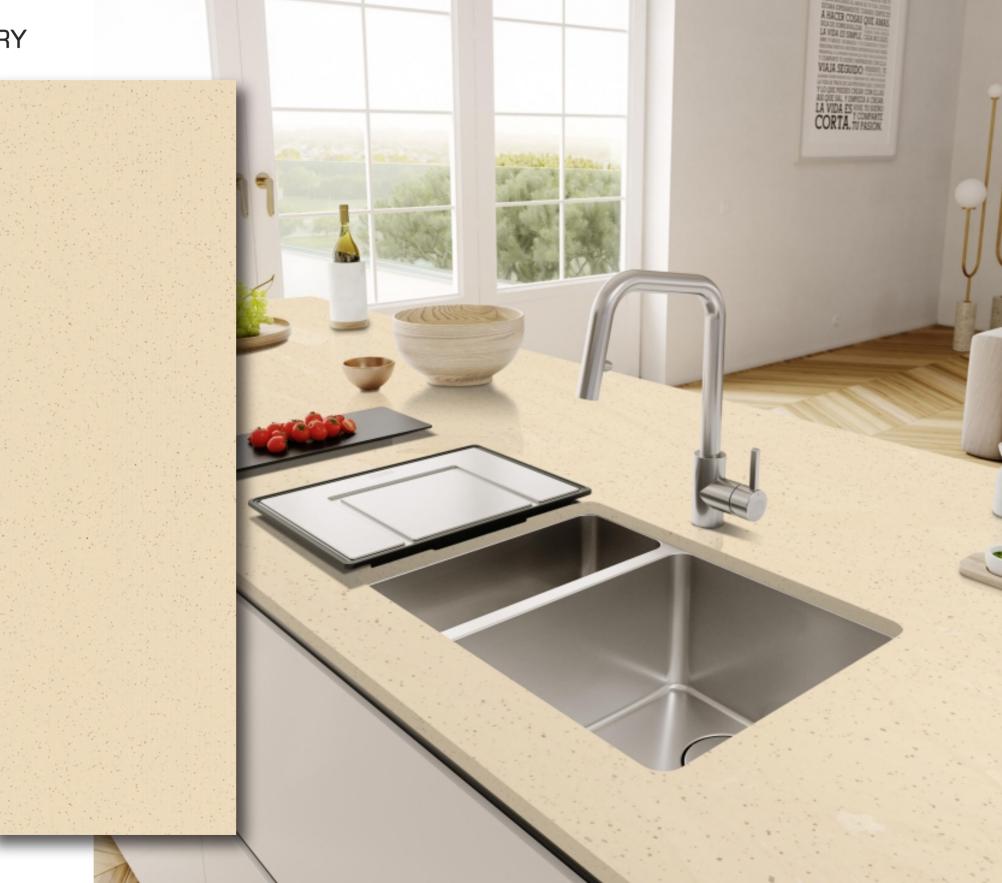

# **IVORY**

Size 800X2400mm

# Thickness

15mm

# Finish

Glossy / Matt

J

 $\Box$ 

Type Full Body ∞