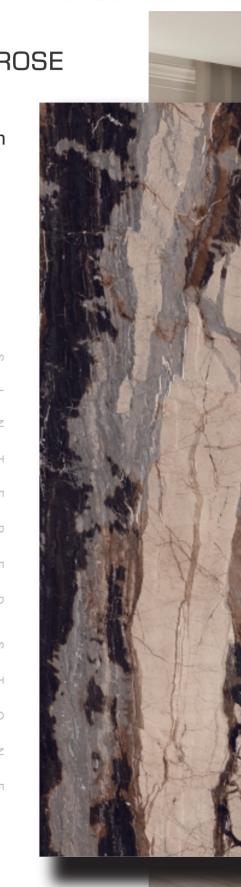

#### Finish Glossy

Type Color Body ∽

J

 $\Box$ 

 $\circ$ 

FUSION ROSE

Size

800X2400mm

Thickness 15mm

Finish Glossy

Type Color Body ∞