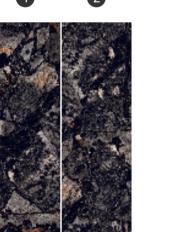

# CRYSTAL BLACK

Size 800X2400mm

# Thickness

15mm

# Finish

Glossy / Matt

Type Color Body ω