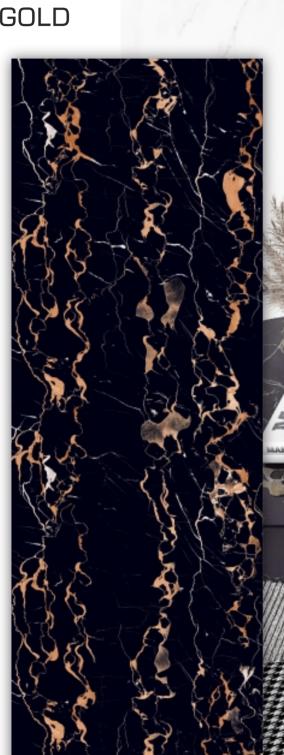

# PORTORO GOLD

Size 800X2400mm

# Thickness

15mm

# Finish Glossy

Type Color Body ∞