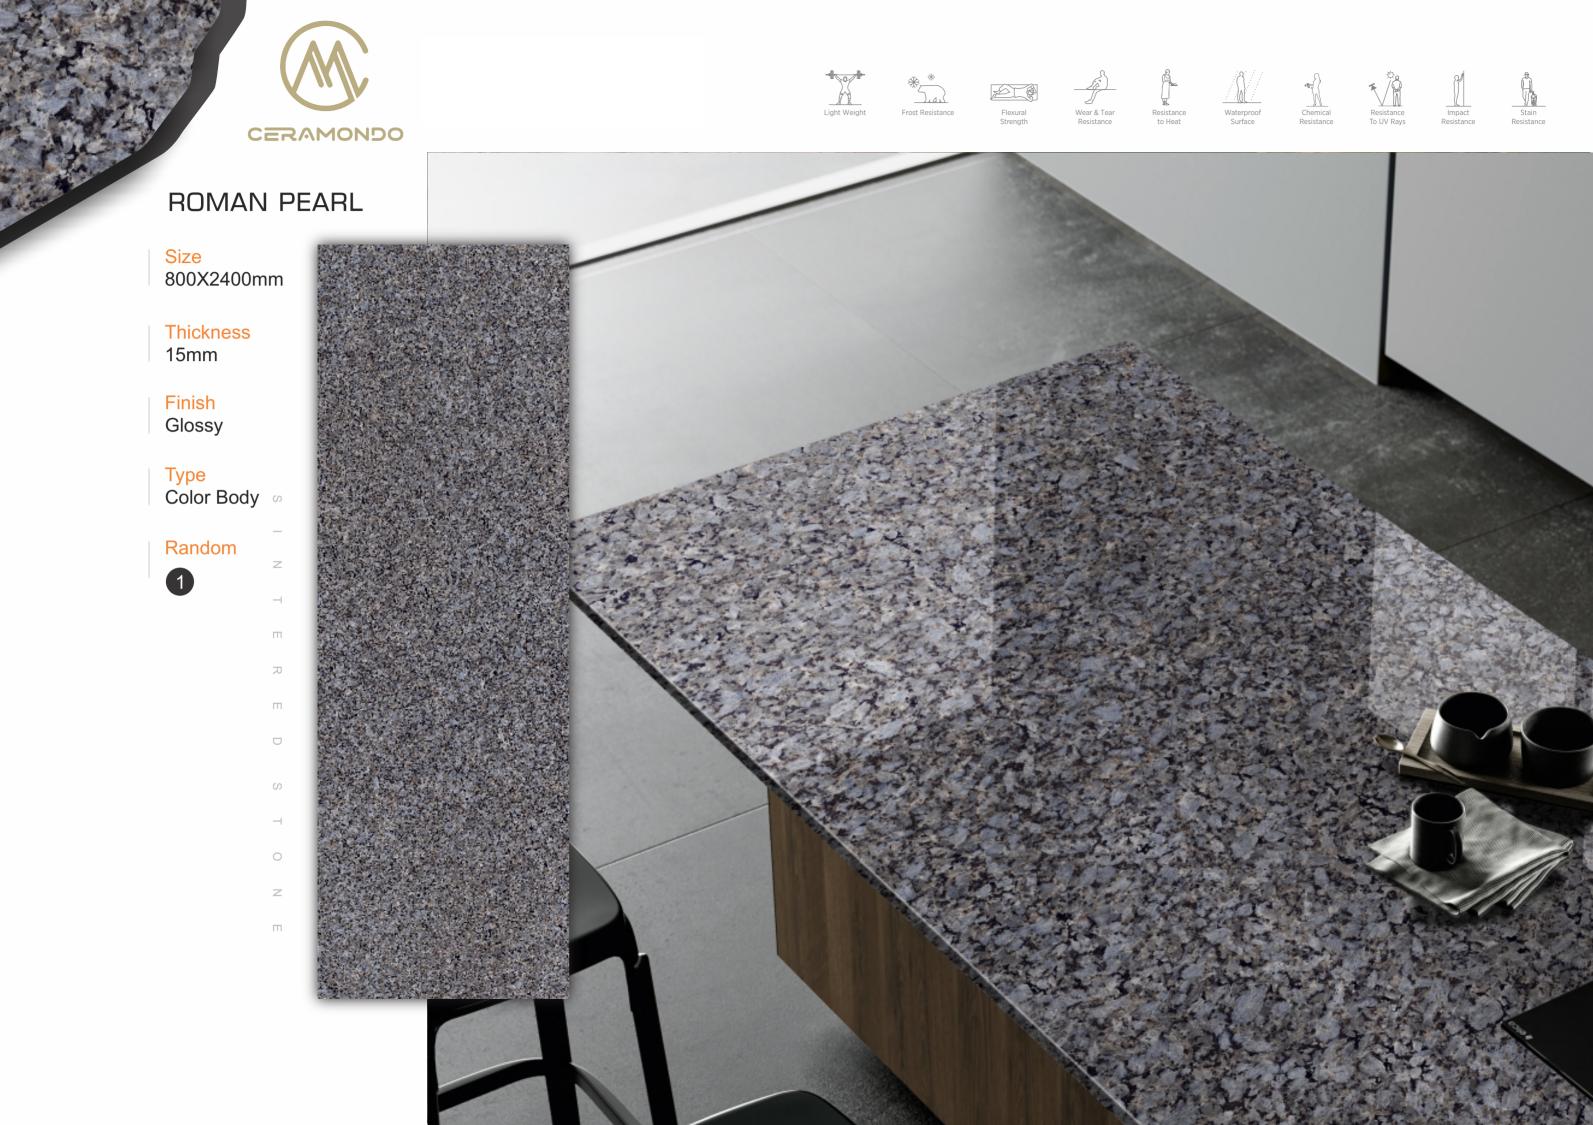

# **INFINITO GREY**

# Size

800X2400mm

# Thickness 15mm

# Finish

Glossy

Type Color Body ∞