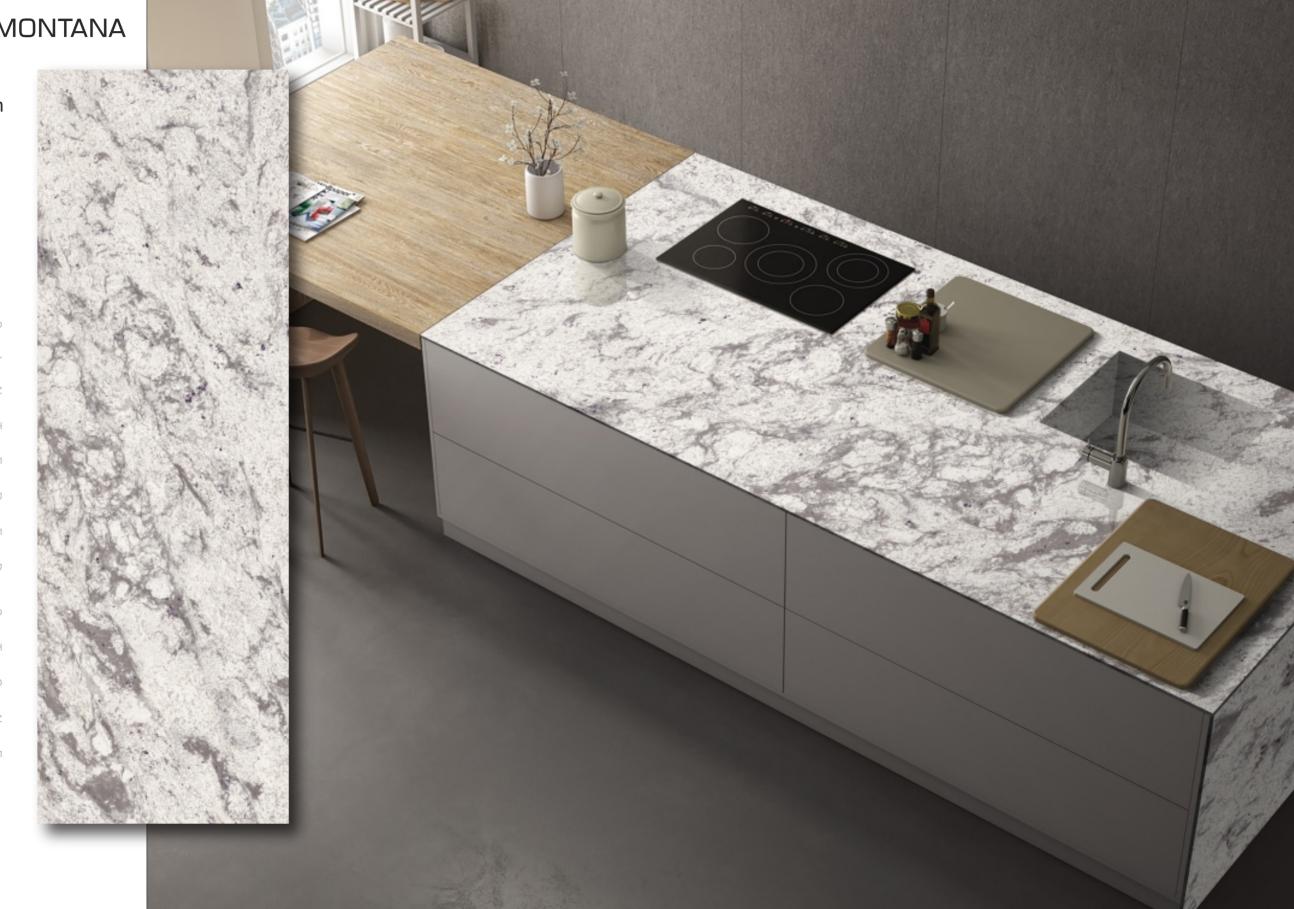

# CREMA MONTANA

Size 800X2400mm

# Thickness 15mm

# Finish Glossy

Type Color Body ∞