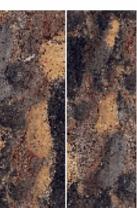

# ONYX BROWN

# Size

800X2400mm

# Thickness

15mm

# Finish

Glossy

Type Color Body ∞