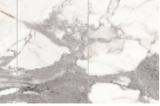

# CALACATTA GOLD

Size 800X2400mm

### Thickness

15mm

### Finish

Glossy

Type Color Body ∞