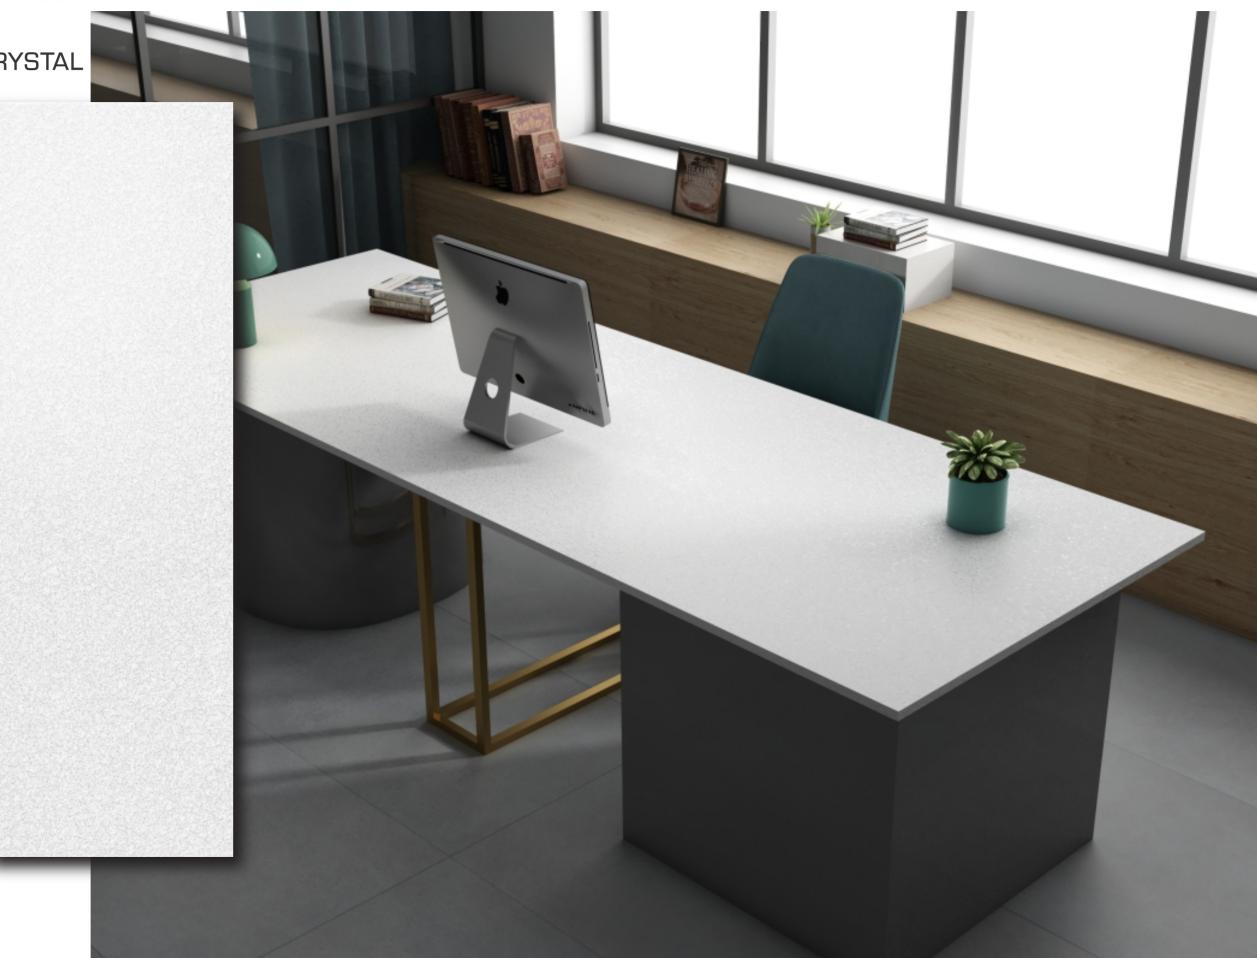

# CRYSTAL WHITE

N

 $\bigcirc$ 

# Size

800X2400mm

# Thickness

15mm

# Finish

Glossy / Matt