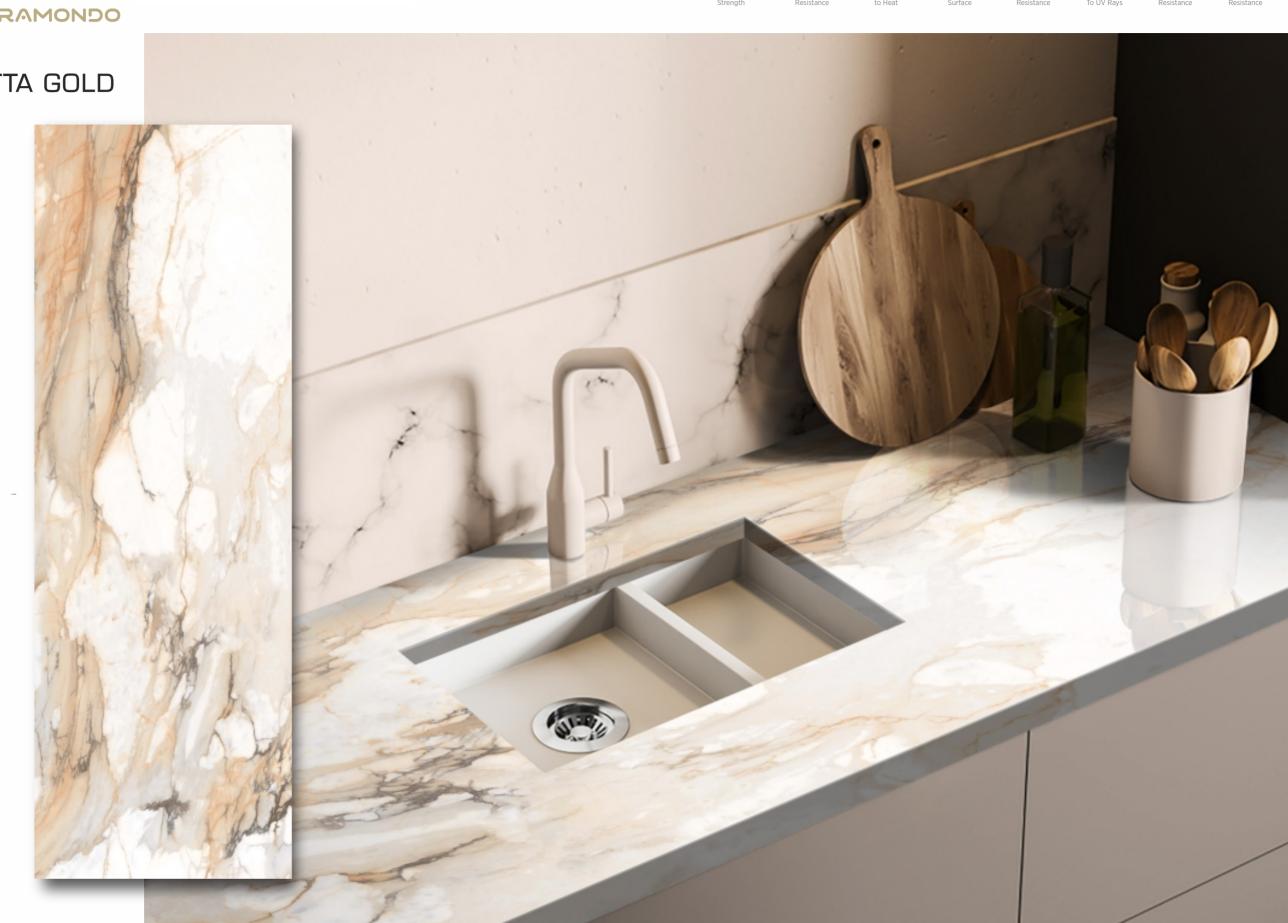

# CALACATTA GOLD

Size 800X2400mm

### Thickness

15mm

### Finish

Glossy

Type Color Body ∞