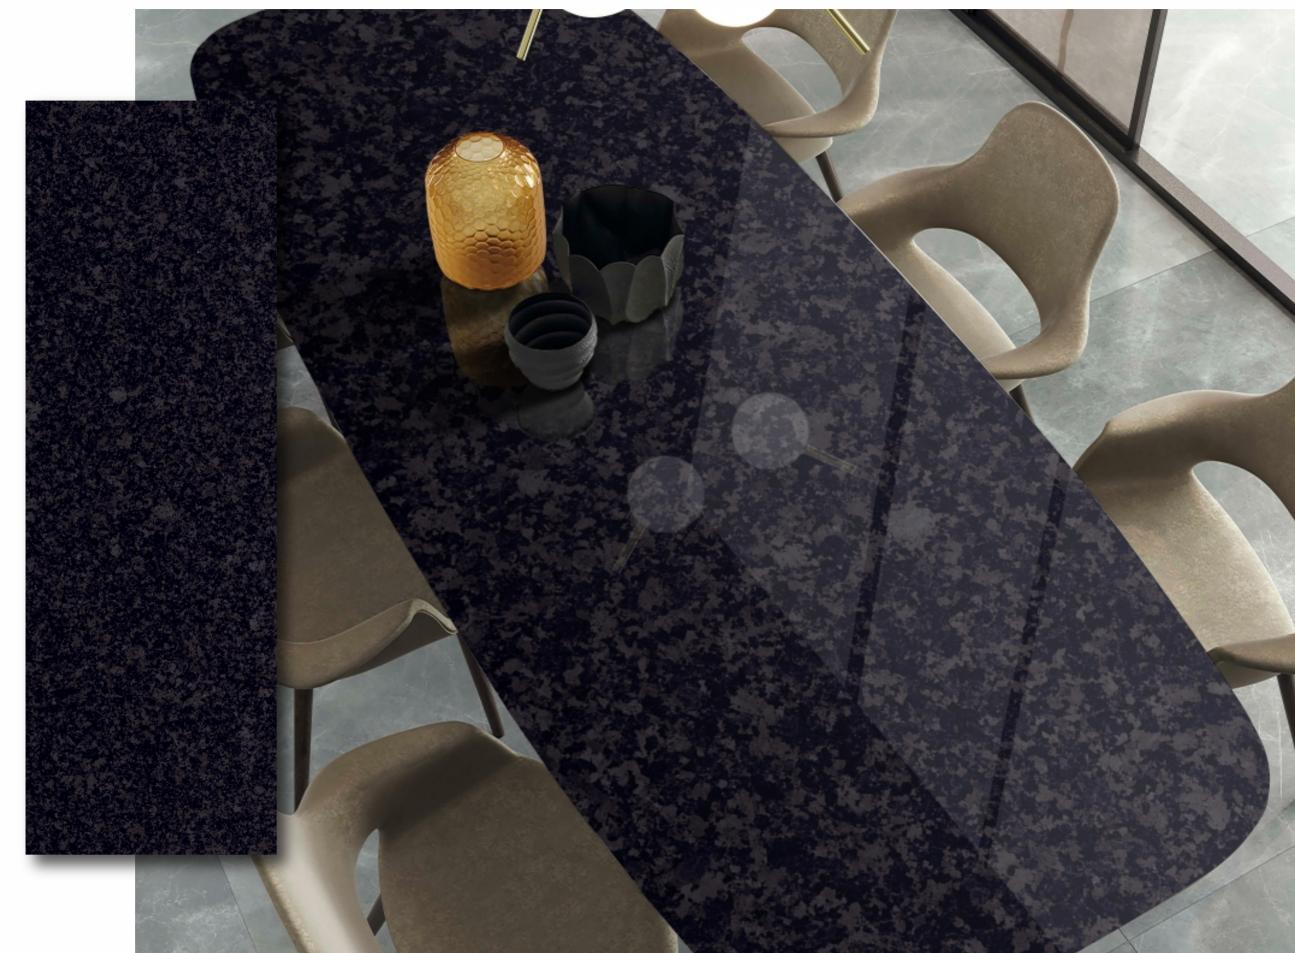

Finish

Glossy

Type Color Body ∞











































ELECTRIC BLACK

Size 800X2400mm

Thickness 15mm

Finish Glossy

Type Color Body ∞

































**VOLGA BLUE** 

Size 800X2400mm

### Thickness

15mm

#### Finish Glossy

Type Color Body ∽

J

 $\Box$ 

 $\circ$ 























FUSION ROSE

Size

800X2400mm

Thickness 15mm

Finish Glossy

Type Color Body ∞







































# UNIQUE NEGRO

Size 800X2400mm

### Thickness

15mm

# Finish

Glossy

Type Color Body ∞





































# COOPER PEARL

Size 800X2400mm

### Thickness

15mm

### Finish

Glossy

Type Color Body o



























# CHOBA

### Size

800X2400mm

#### Thickness 15mm

#### Finish Glossy

Type Color Body ω

 $\Box$ 

























# CALACATTA GOLD

Size 800X2400mm

### Thickness

15mm

### Finish

Glossy

Type Color Body ∞



































## STATUARIO VOLKAS

#### Size

800X2400mm

### Thickness

15mm

## Finish

Glossy

Type Color Body ∞

#### Random







Continue faces (also use in random faces)

























# DIAMOND GOLD

### Size

800X2400mm

#### Thickness 15mm

#### Finish Glossy

Type Color Body ∞

#### Random









Continue faces (also use in random faces)























# PANTAGONIA WHITE

Size 800X2400mm

# Thickness 15mm

Finish Glossy

Type Color Body ∞







































BRAZILIAN

Size 800X2400mm

Thickness 15mm

Finish Glossy

Type Color Body ∞

























# CREMA MONTANA

Size 800X2400mm

# Thickness 1