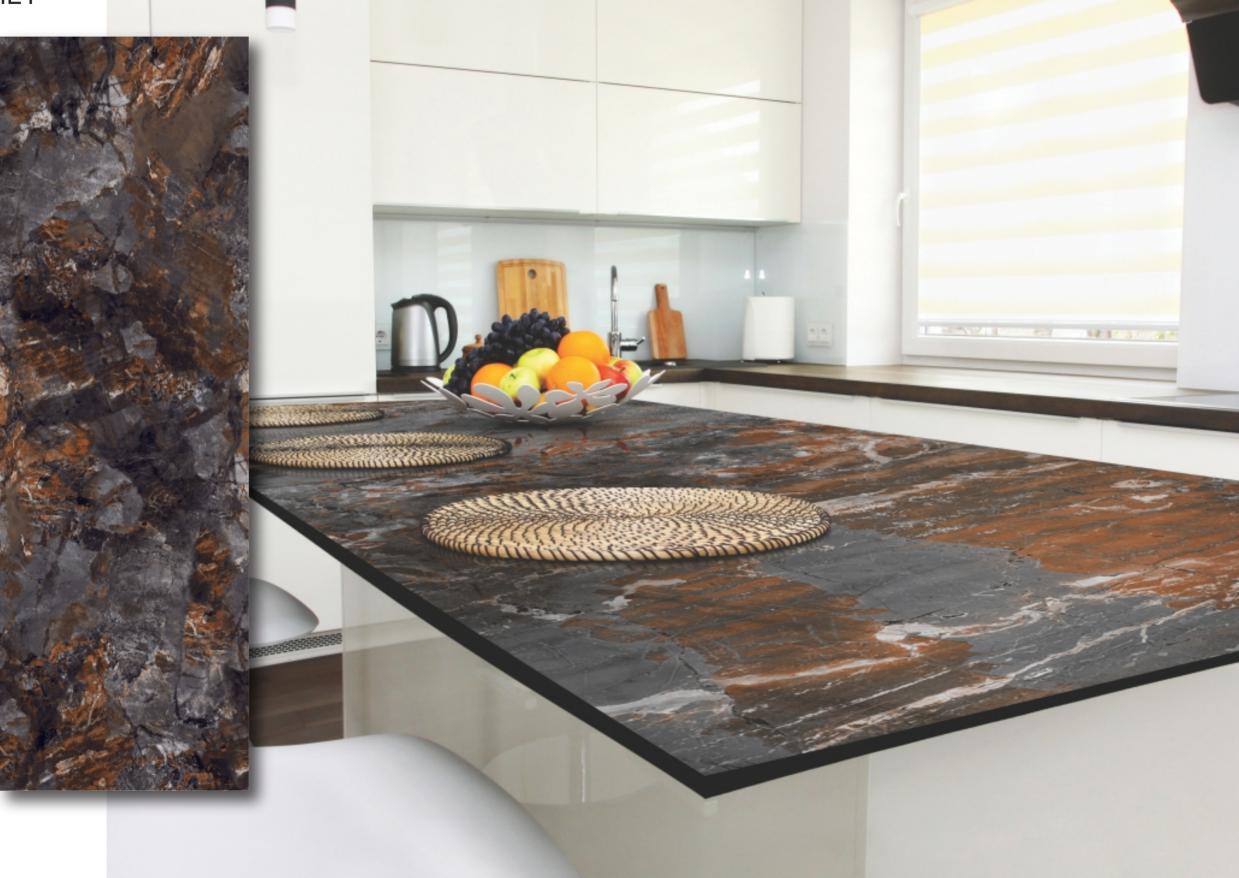

# YOUR INTERIORS WILL NEVER BE THE SAME.

EXTERIOR
SURFACES
ARE SET
TO BE
TRANSFORMED.

800X2400MM 800X3000MM 800X3200MM