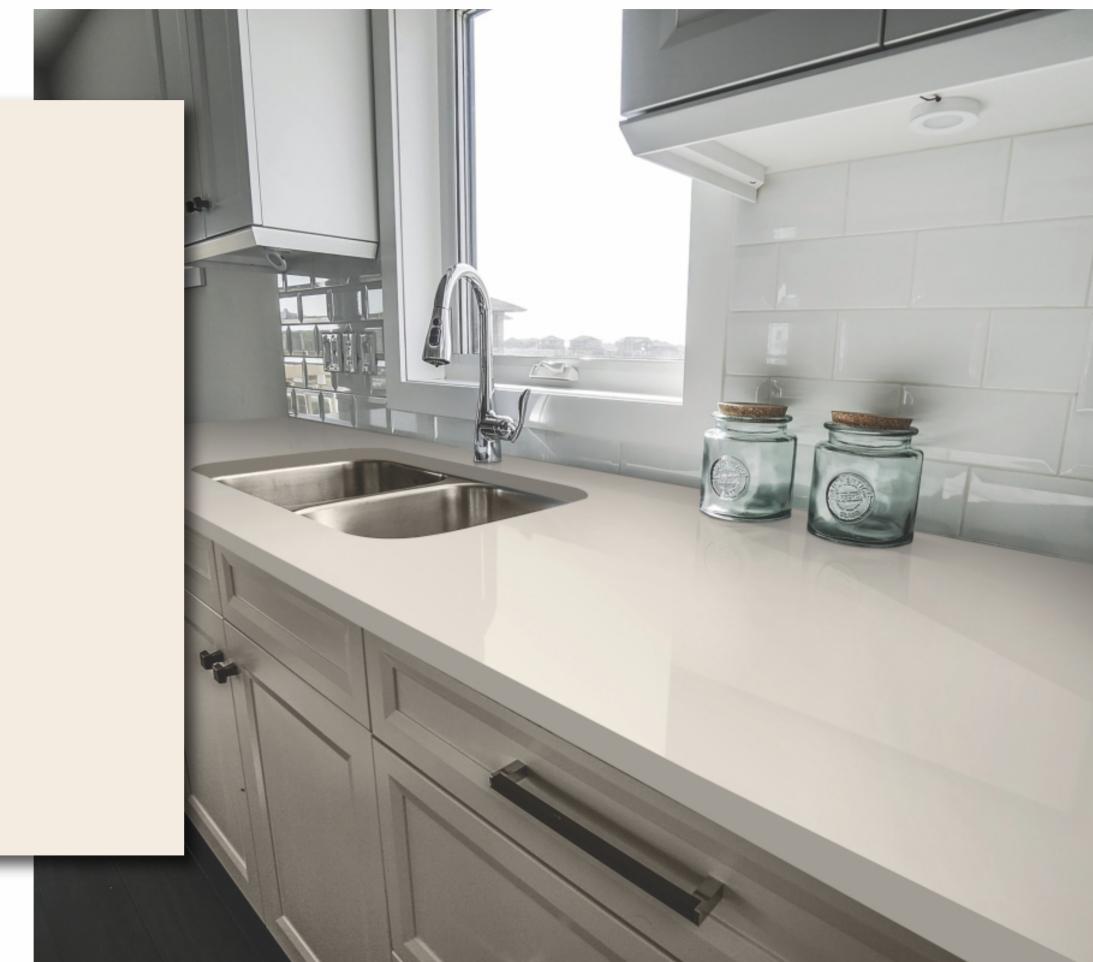

Demi bullnose



Stepped Bullnose



Straight squared edge



Squared edge at 45°



Cove dupont



Dupont



Double straight squared edge



Hollywood Bevel



Cove



Ogee

# **JOINT POSSIBILITIES**



Birds beak



45° corner



Soft corner

To enhance the beauty of the tiles, a precision trim can be given to them. Our tiles are of 15 mm thickness, which makes it possible to shape the edges of tiles in different styles and create aesthetically rich counter tops as required. Tiles with nicely trimmed edges also make for cleaner and elegant joints.



















# CRYSTAL WHITE

N

 $\bigcirc$ 

# Size

800X2400mm

# Thickness

15mm

# Finish

Glossy / Matt























# **IVORY**

Size 800X2400mm

# Thickness

15mm

# Finish

Glossy / Matt

J

 $\Box$ 

Type Full Body ∞























# KOTA

# Size

800X2400mm

# Thickness

15mm

# Finish

Glossy / Matt

 $\Box$ 

 $\bigcirc$ 

Type Full Body ∞





















Size 800X2400mm

# Thickness

15mm

# Finish

Glossy / Matt

Type Full Body ∞



J

 $\Box$ 

 $\circ$ 





















# DARK GREY

# Size

800X2400mm

# Thickness

15mm

# Finish

Glossy / Matt

Type Full Body ∽























# WALNUT

Size 800X2400mm

# Thickness

15mm

Finish Glossy / Matt

Type Full Body ∽

 $\Box$ 























# CHOCO

Size 800X2400mm

# Thickness

15mm

# Finish

Glossy / Matt

Type Full Body ∽

 $\Box$  $\bigcirc$ 





















# CRYSTAL BLACK

Size 800X2400mm

# Thickness

15mm

# Finish

Glossy / Matt

Type Color Body ω



# CRYSTAL WHITE

**IVORY** 

# KOTA

LIGHT GREY

# DARK