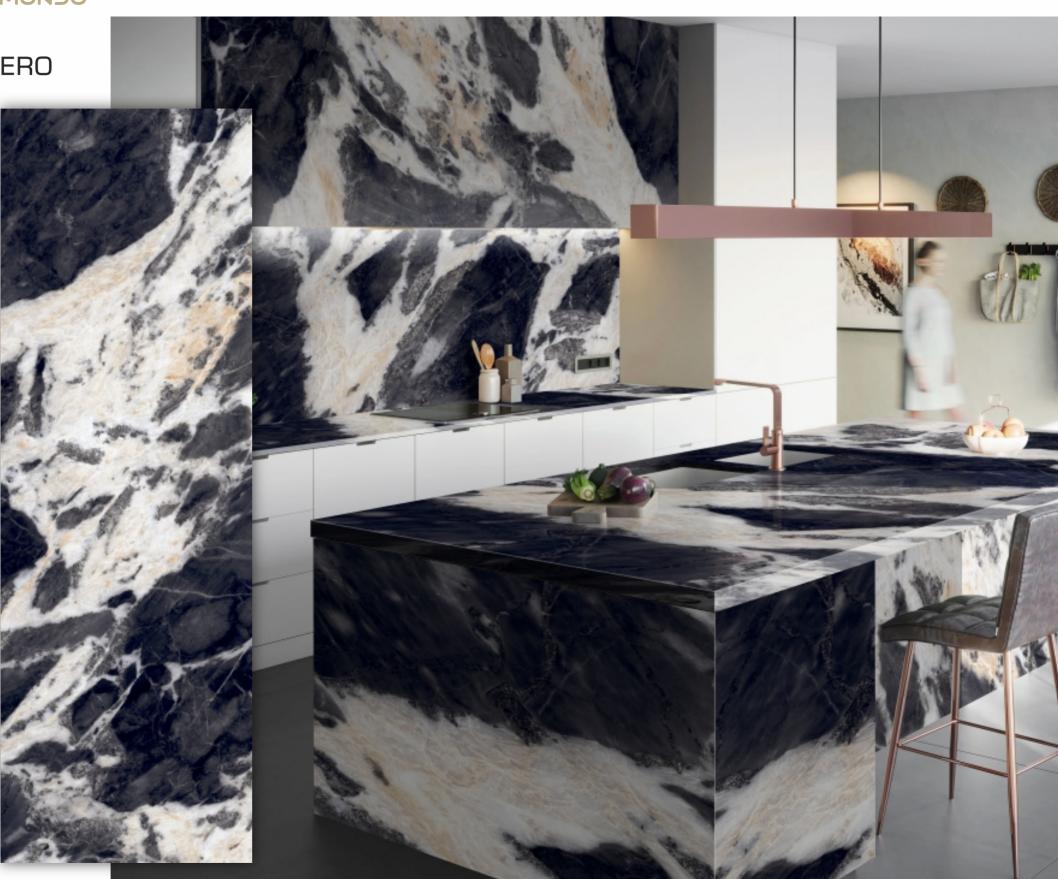

ckness

15mm

Finish Glossy / Matt

Type Full Body



# GALAXY WHITE

# GALAXY IVORY

# SNP BROWN

# SNP BEIGE

SNP VERDE

SNP GREY

SNP BLACK

# **FULL BODY**

# **THICKNESS**

15 MM

# SIZE

800X2400 MM

# **FINISH**

GLOSSY / MATT



















# **INFINITO GREY**

# Size

800X2400mm

# Thickness 15mm

# Finish

Glossy

Type Color Body ∞

































# AMBRATO NERO

# Size

800X2400mm

# Thickness

15mm

# Finish

Glossy

Type Color Body ∞

## Random









Continue faces (also use in random faces)





















# SAINT LAURENT

Size 800X2400mm

# Thickness

15mm

# Finish

Glossy

Type Color Body ∞

# Random

















Random faces



















# LEVANTO NERO

Size 800X2400mm

# Thickness

15mm

# Finish

Glossy

Type Color Body ∞































# PORTORO BLACK

Size 800X2400mm

# Thickness

15mm

# Finish

Glossy

Type Color Body ∞



























# PORTOFINO BLACK

Size 800X2400mm

# Thickness

15mm

# Finish

Glossy

Type Color Body ω































# PORTORO GOLD

Size 800X2400mm

# Thickness

15mm

# Finish Glossy

Type Color Body ∞

# Random













Continue faces (also use in random faces)





















# **BLUE AGATHA**

Size 800X2400mm

# Thickness

15mm

# Finish

Glossy

Type Color Body ∞



































# ONYX BROWN

# Size

800X2400mm

# Thickness

15mm

# Finish

Glossy

Type Color Body ∞

# Random









Continue faces (also use in random faces)























# ROMA BLACK

# Size 800X2400mm

Thickness 15mm

Finish Glossy

Type