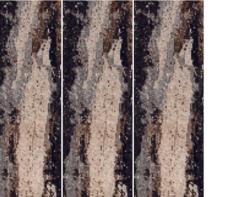

#### Finish Glossy

Type Color Body ∽

J

 $\Box$ 

 $\circ$ 

FUSION ROSE

Size

800X2400mm

Thickness 15mm

Finish Glossy

Type Color Body ∞