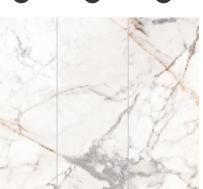

# CRYSTAL WHITE

N

 $\bigcirc$ 

# Size

800X2400mm

# Thickness

15mm

# Finish

Glossy / Matt