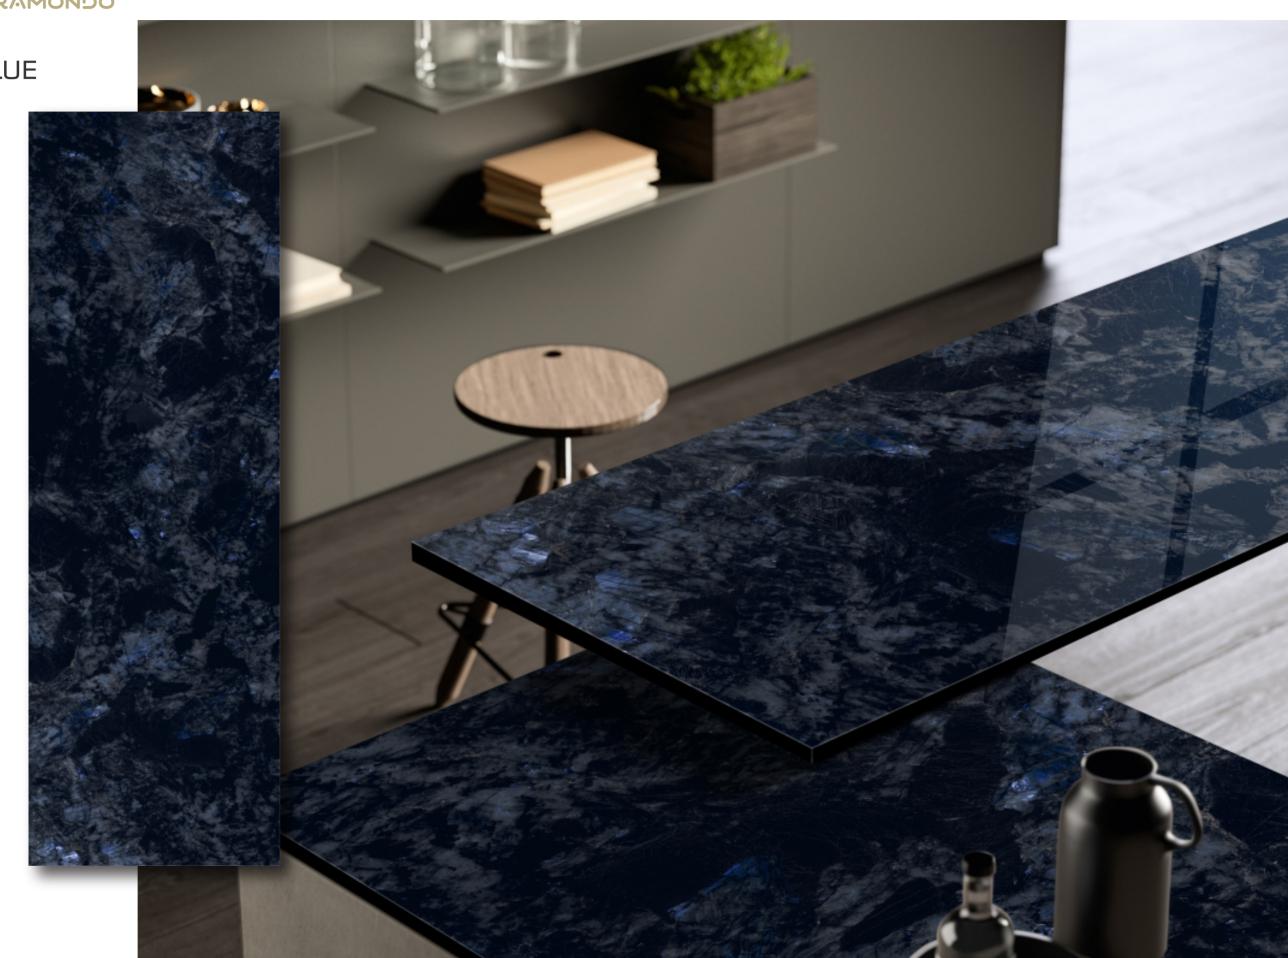

# ELECTRIC BLUE

Size 800X2400mm

### Thickness

15mm

### Finish

Glossy

Type Color Body ∞

ELECTRIC BLACK

Size 800X2400mm

Thickness 15mm

Finish Glossy

Type Color Body ∞