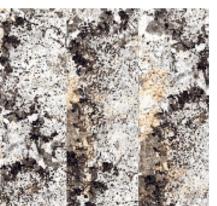

# PANTAGONIA WHITE

Size 800X2400mm

# Thickness 15mm

Finish Glossy

Type Color Body ∞







































BRAZILIAN

Size 800X2400mm

Thickness 15mm

Finish Glossy

Type Color Body ∞

























# CREMA MONTANA

Size 800X2400mm

# Thickness 15mm

# Finish Glossy

Type Color Body ∞





































# SCREPOLATO NERO

Size 800X2400mm

### Thickness

15mm

## Finish

Glossy

Type Color Body ∞









































## TIMELESS CALACATTA BORGHINI

#### Size

800X2400mm

#### Thickness

15mm

### Finish

Glossy

Type Color Body ∞

#### Random













Continue faces (also use in random faces)





















# COPENHAGEN

Size 800X2400mm

### Thickness

15mm

# Finish Glossy

Type Color Body ∞





































# PROSTONE IVORY

N

 $\circ$ 

### Size

800X2400mm

### Thickness

15mm

#### Finish

Glossy

Type Color Body ∞

























# LOUISE GREEN

Size 800X2400mm

#### Thickness 15mm

Finish Glossy

Type Color Body ∞

































# SUNSHINE CRYSTAL

### Size

800X2400mm

### Thickness

15mm

#### Finish

Carving Matt

Type Color Body ω

#### Random

 $\Box$ 

 $\circ$ 

























# SUNSHINE FANCY

 $\circ$ 

### Size

800X2400mm

### Thickness

15mm

### Finish

Carving Matt

Type Color Body ∽