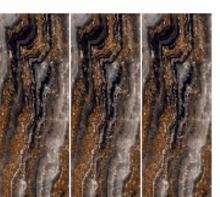

# SNP BROWN

# Size

800X2400mm

# Thickness

15mm

# Finish

Glossy / Matt

Type Full Body ω