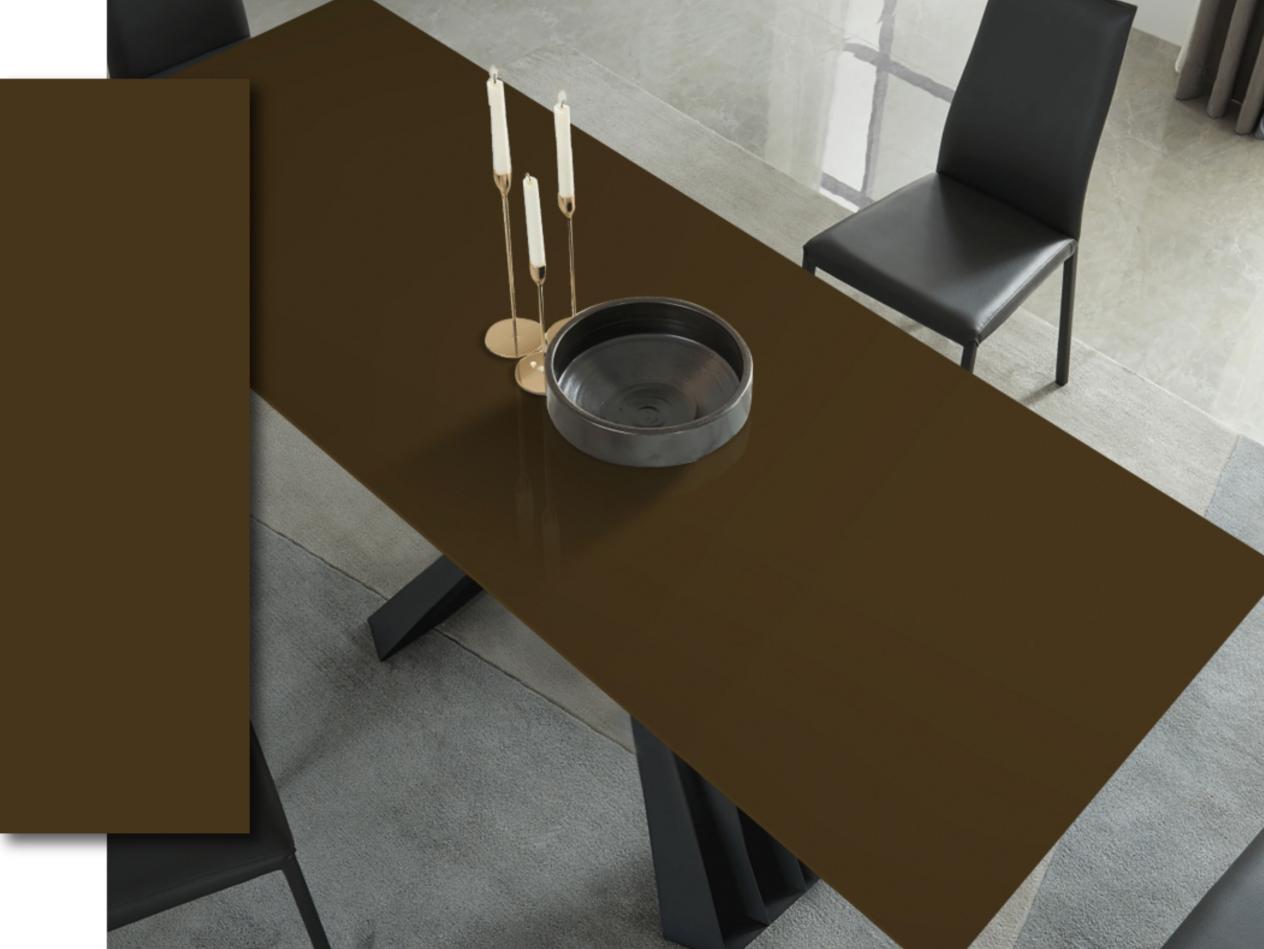

# CHOCO

Size 800X2400mm

# Thickness

15mm

# Finish

Glossy / Matt

Type Full Body ∽

 $\Box$  $\bigcirc$ 