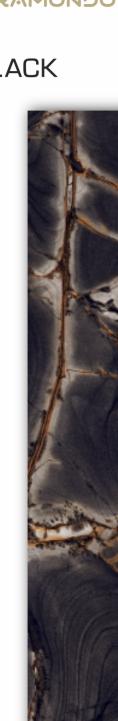

# CRYSTAL BLACK

Size 800X2400mm

# Thickness

15mm

# Finish

Glossy / Matt

Type Color Body ω