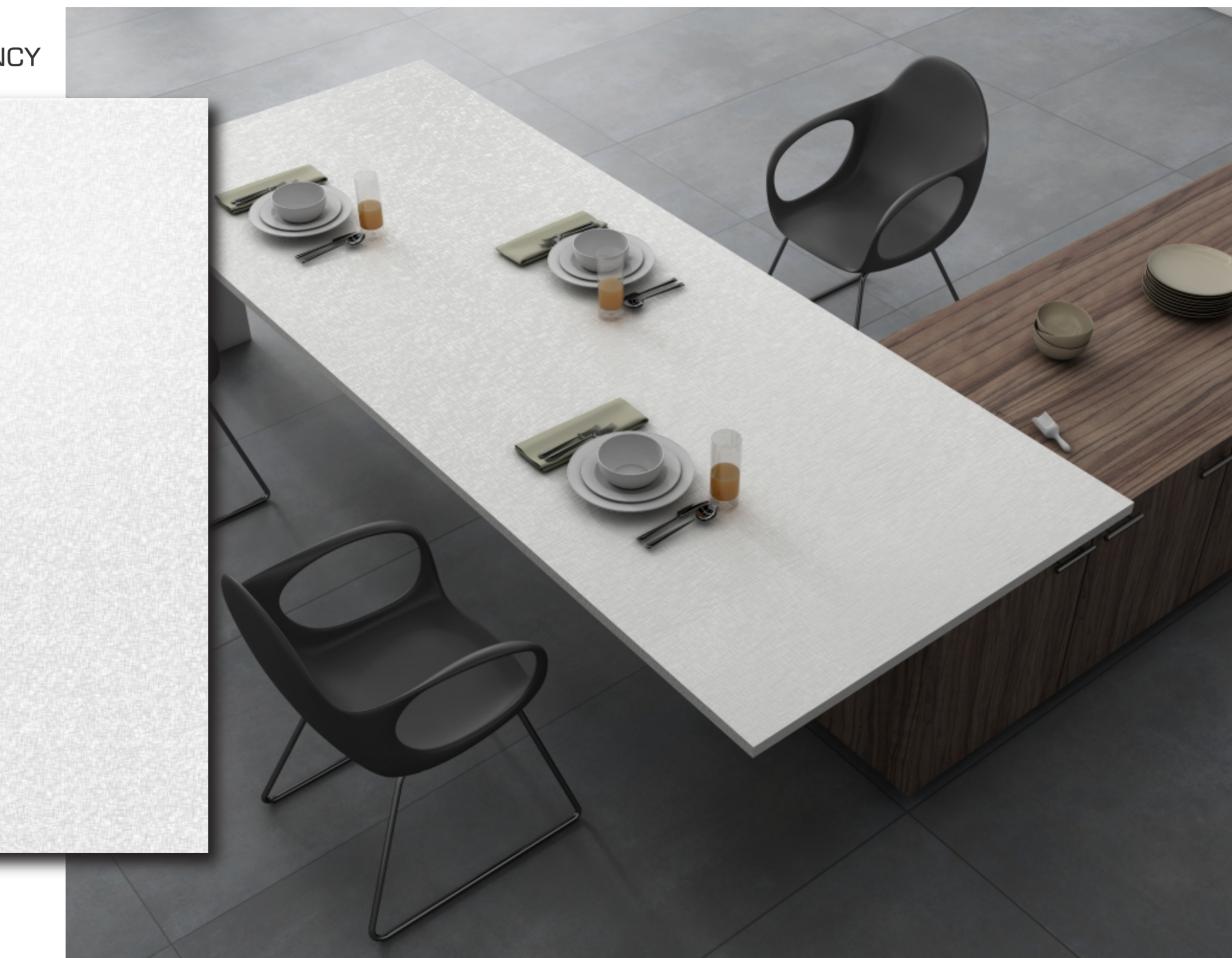

# CRYSTAL WHITE

N

 $\bigcirc$ 

# Size

800X2400mm

# Thickness

15mm

# Finish

Glossy / Matt