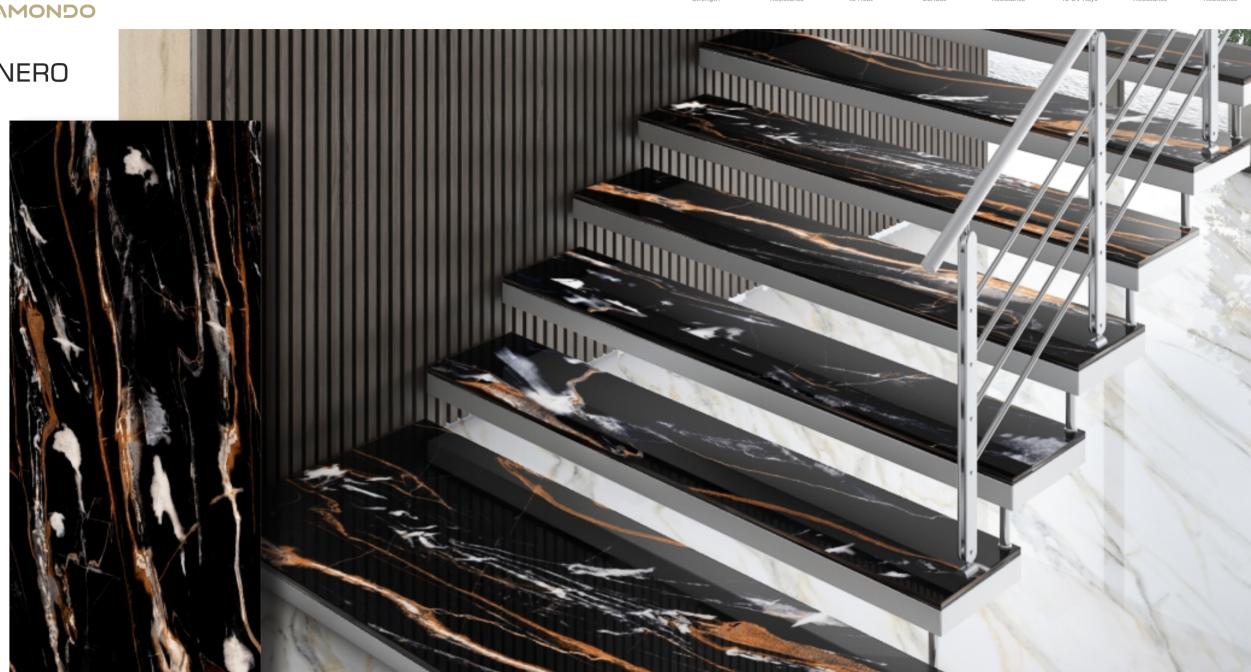

# AMBRATO NERO

# Size

800X2400mm

# Thickness

15mm

# Finish

Glossy

Type Color Body ∞