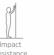

# CHOCO

Size 800X2400mm

# Thickness

15mm

# Finish

Glossy / Matt

Type Full Body ∽

 $\Box$  $\bigcirc$ 





















# CRYSTAL BLACK

Size 800X2400mm

# Thickness

15mm

# Finish

Glossy / Matt

Type Color Body ω



# CRYSTAL WHITE

**IVORY** 

# KOTA

LIGHT GREY

# DARK GREY

WALNUT

CHOCO

CRYSTAL BLACK



# **THICKNESS**

15 MM

# SIZE

800X2400 MM

# **FINISH**

GLOSSY / MATT























# **GALAXY WHITE**

# Size

800X2400mm

# Thickness

15mm

# Finish

Glossy / Matt

Type Full Body





















# **GALAXY IVORY**

# Size

800X2400mm

# Thickness

15mm

# Finish

Glossy / Matt

Type Full Body

Face Random

J

 $\Box$ 























# SNP BROWN

# Size

800X2400mm

# Thickness

15mm

# Finish

Glossy / Matt

Type Full Body ω























# SNP BEIGE

# Size

800X2400mm

# Thickness

15mm

# Finish

Glossy / Matt

Type Full Body ∽

Face Random

J  $\Box$ 























# SNP VERDE

Size 800X2400mm

# Thickness

15mm

# Finish

Glossy / Matt

Type Full Body ∽























# SNP GREY

Size 800X2400mm

# Thickness

15mm

Finish Glossy / Matt

Type Full Body





















# SNP BLACK

Size 800X2400mm

# Thickness

15mm

Finish Glossy / Matt

Type Full Body



# GALAXY WHITE

# GALAXY IVORY

# SNP BROWN

# SNP BEIGE

SNP VERDE

SNP GREY

SNP BLACK

# **FULL BODY**

# **THICKNESS**

15 MM

# SIZE

800X2400 MM

# **FINISH**

GLOSSY / MATT



















# **INFINITO GREY**

# Size

800X2400mm

# Thickness 15mm

# Finish

Glossy

Type Color Body ∞

































# AMBRATO NERO

#