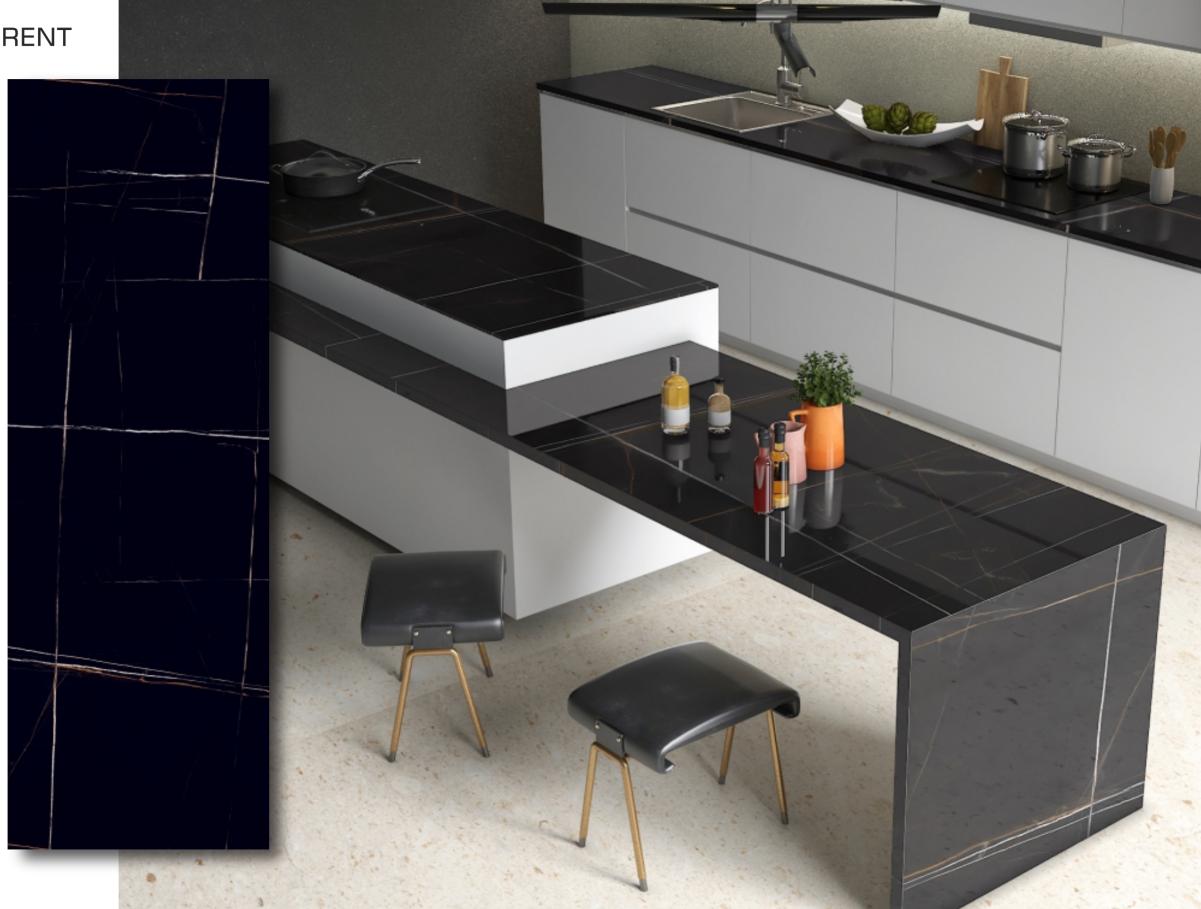

# YOUR INTERIORS WILL NEVER BE THE SAME.

EXTERIOR
SURFACES
ARE SET
TO BE
TRANSFORMED.

800X2400MM 800X3000MM 800X3200MM

# **Application Areas**