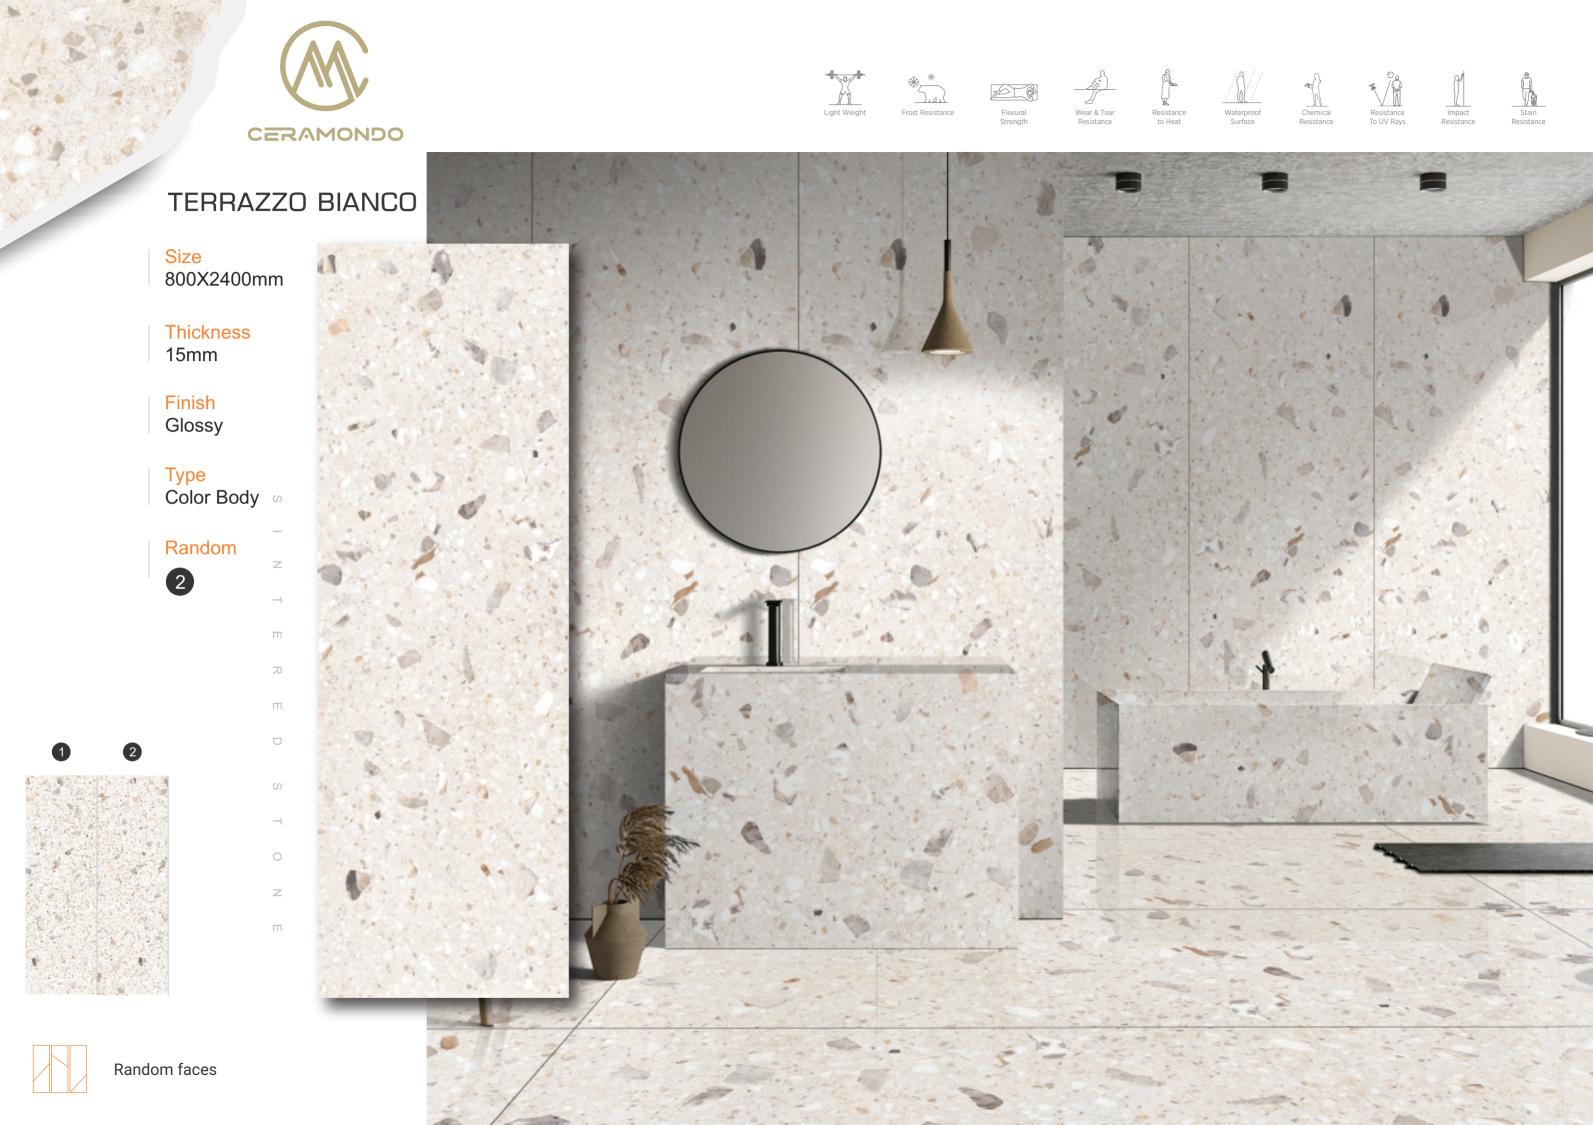

# **IVORY**

Size 800X2400mm

# Thickness

15mm

# Finish

Glossy / Matt

J

 $\Box$ 

Type Full Body ∞