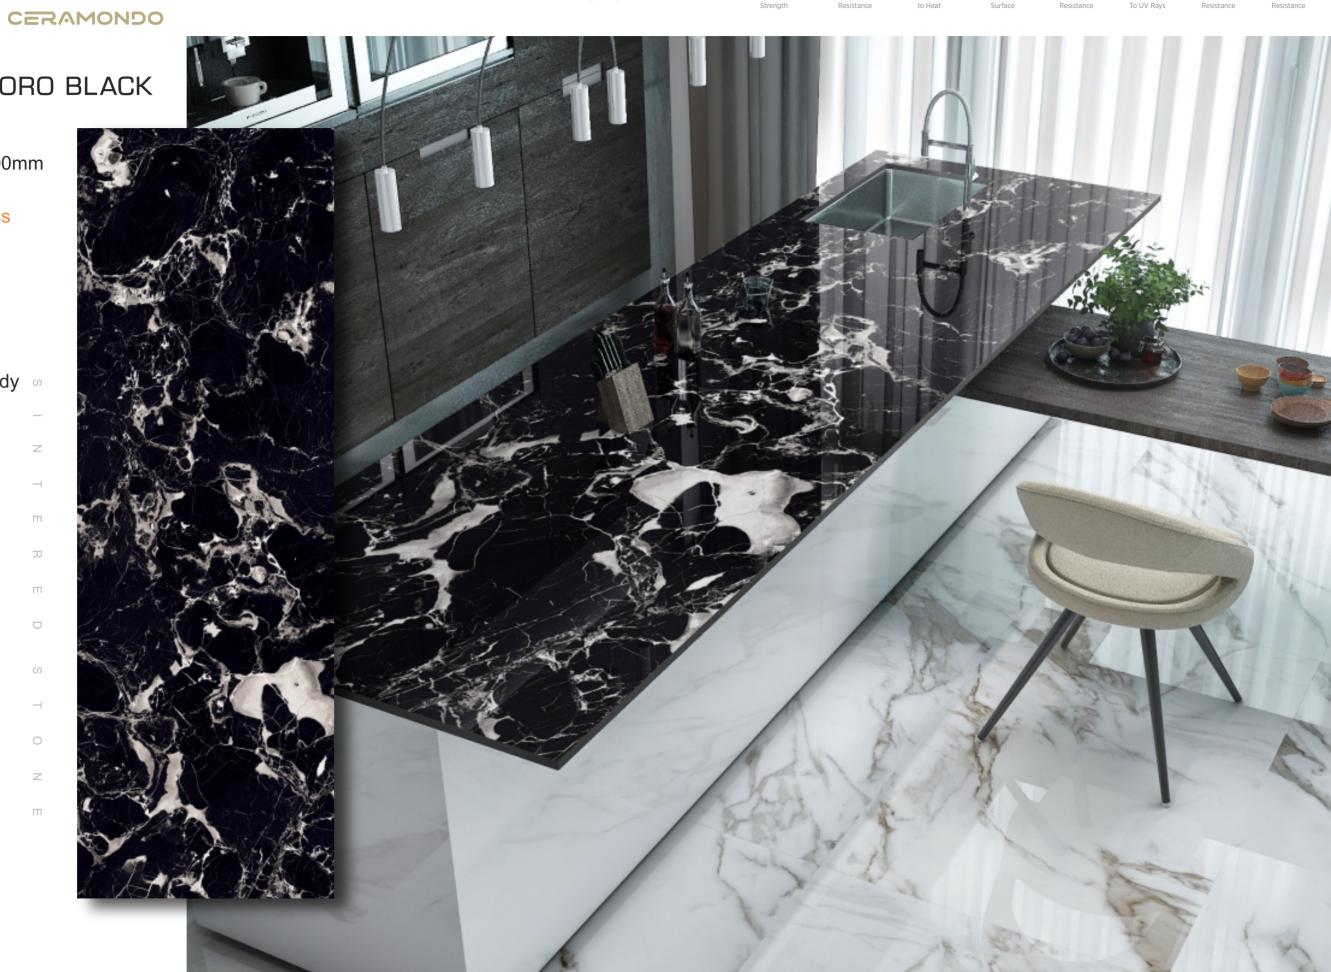

# PORTORO BLACK

Size 800X2400mm

# Thickness

15mm

# Finish

Glossy

Type Color Body ∞