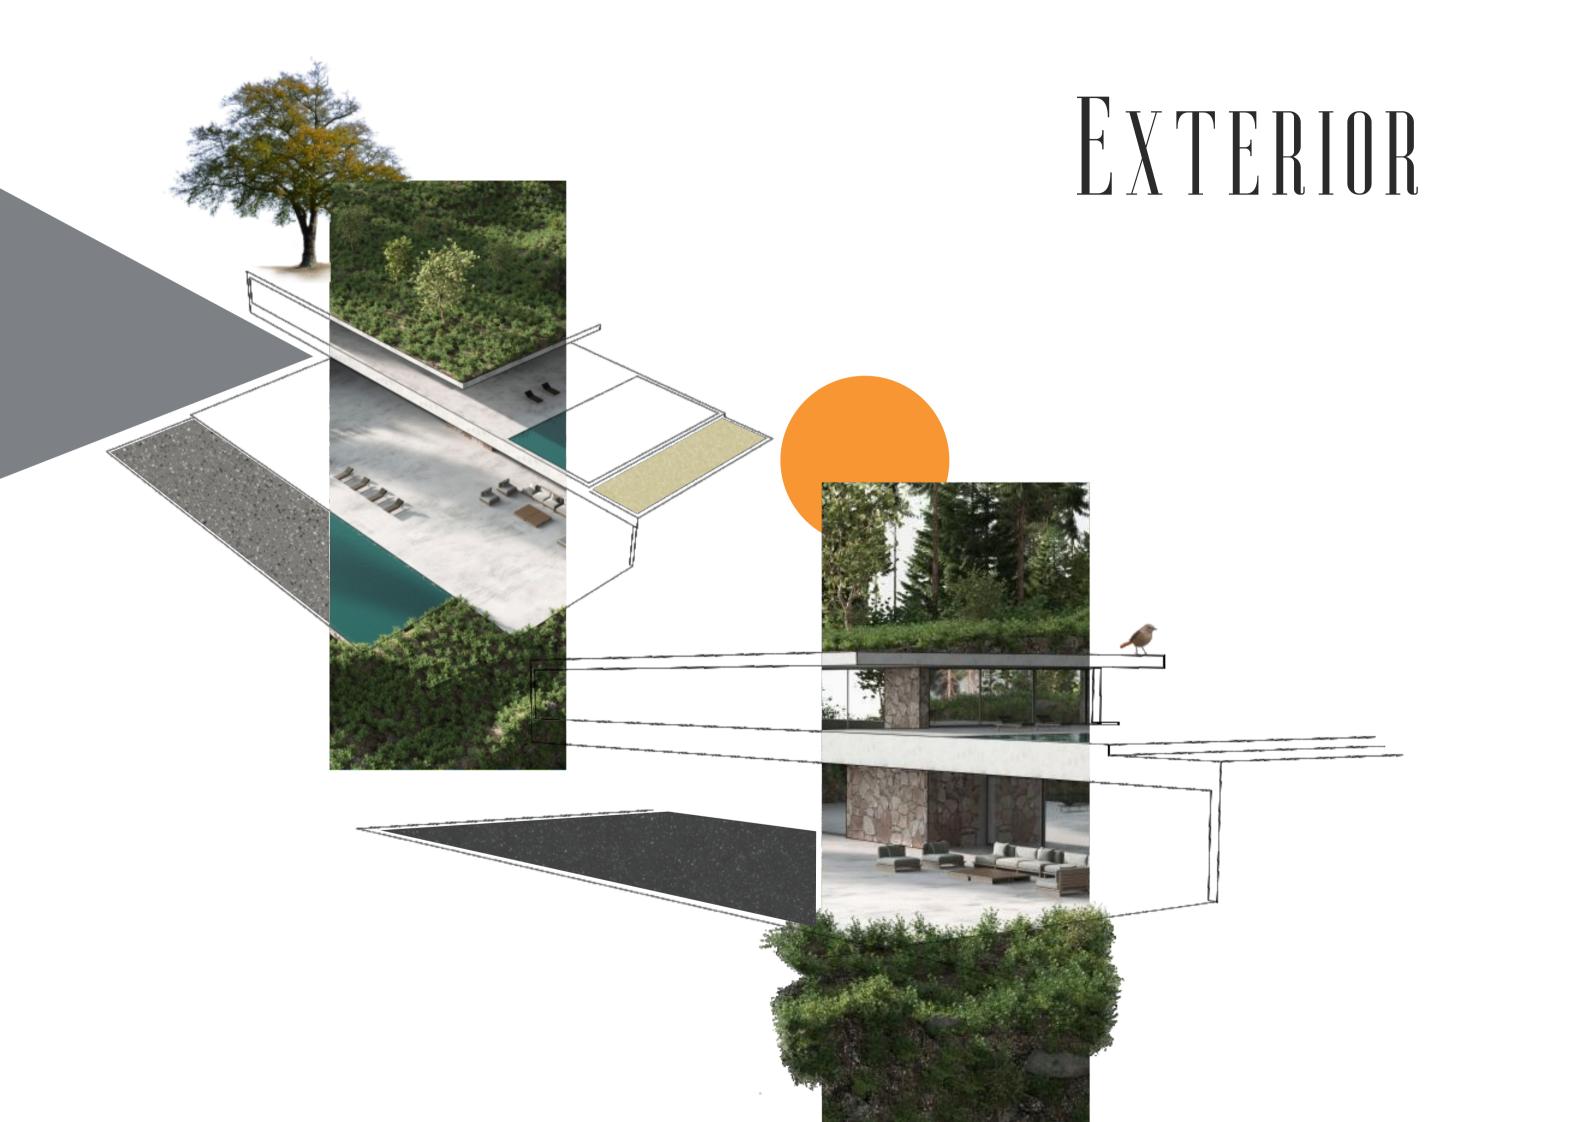

# YOUR INTERIORS WILL NEVER BE THE SAME.

EXTERIOR
SURFACES
ARE SET
TO BE
TRANSFORMED.

800X2400MM 800X3000MM 800X3200MM