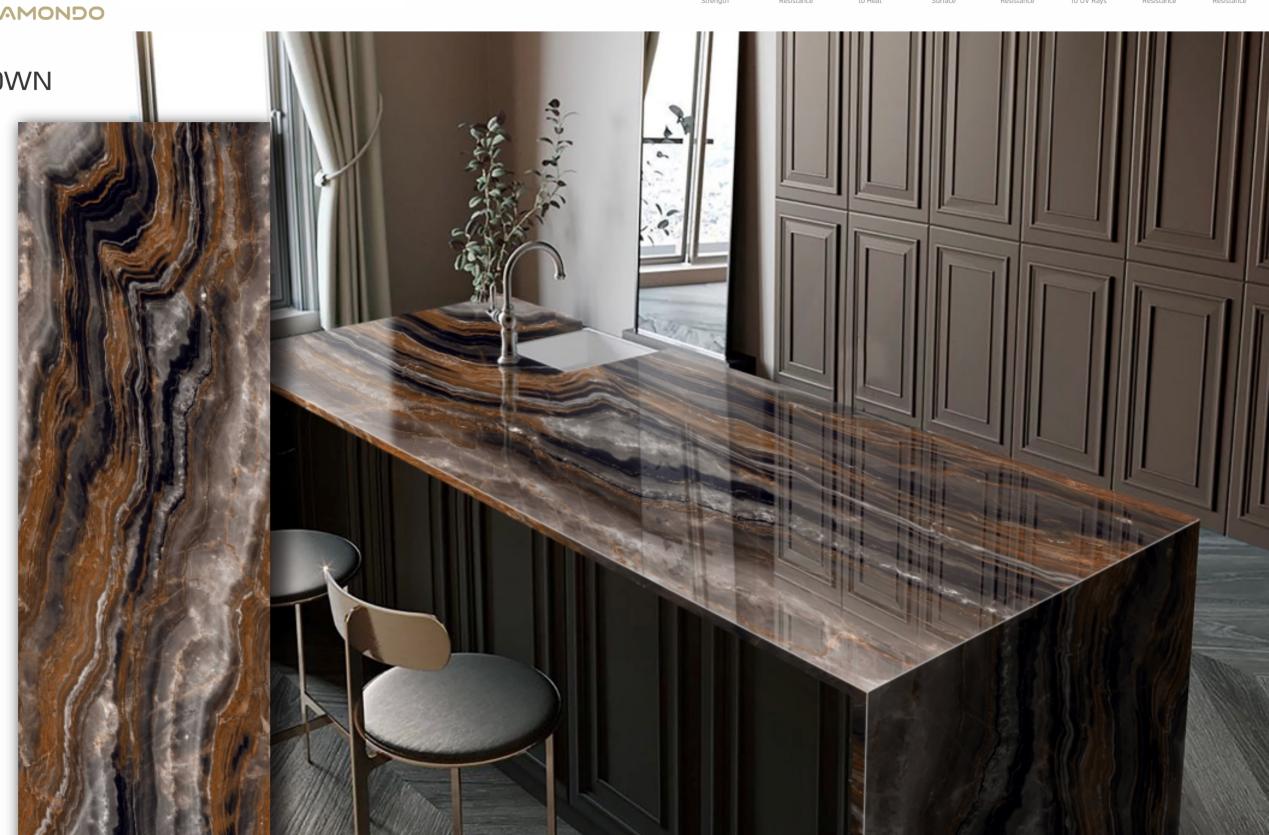

# SNP BROWN

# Size

800X2400mm

# Thickness

15mm

# Finish

Glossy / Matt

Type Full Body ω