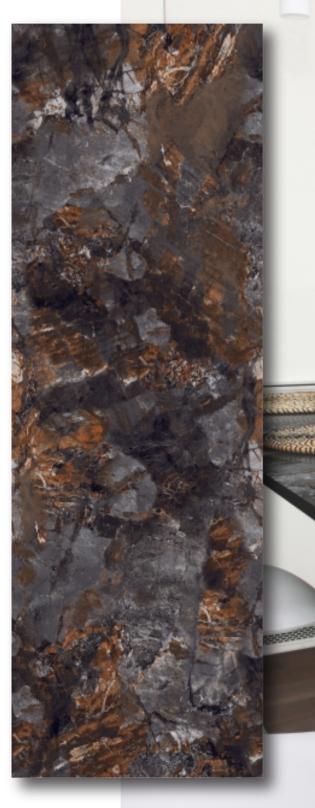

Matt

Type Full Body ω























# SNP BEIGE

# Size

800X2400mm

# Thickness

15mm

# Finish

Glossy / Matt

Type Full Body ∽

Face Random

J  $\Box$ 























# SNP VERDE

Size 800X2400mm

# Thickness

15mm

# Finish

Glossy / Matt

Type Full Body ∽























# SNP GREY

Size 800X2400mm

# Thickness

15mm

Finish Glossy / Matt

Type Full Body





















# SNP BLACK

Size 800X2400mm

# Thickness

15mm

Finish Glossy / Matt

Type Full Body



# GALAXY WHITE

# GALAXY IVORY

# SNP BROWN

# SNP BEIGE

SNP VERDE

SNP GREY

SNP BLACK

# **FULL BODY**

# **THICKNESS**

15 MM

# SIZE

800X2400 MM

# **FINISH**

GLOSSY / MATT



















# **INFINITO GREY**

# Size

800X2400mm

# Thickness 15mm

# Finish

Glossy

Type Color Body ∞

































# AMBRATO NERO

# Size

800X2400mm

# Thickness

15mm

# Finish

Glossy

Type Color Body ∞

## Random









Continue faces (also use in random faces)





















# SAINT LAURENT

Size 800X2400mm

# Thickness

15mm

# Finish

Glossy

Type Color Body ∞

# Random

















Random faces



















# LEVANTO NERO

Size 800X2400mm

# Thickness

15mm

# Finish

Glossy

Type Color Body ∞































# PORTORO BLACK

Size 800X2400mm

# Thickness

15mm

# Finish

Glossy

Type Color Body ∞



























# PORTOFINO BLACK

Size 800X2400mm

# Thickness

15mm

# Finish

Glossy

Type Color Body ω































# PORTORO GOLD

Size 800X2400mm

# Thickness

15mm

# Finish Glossy

Type Color Body ∞

# Random